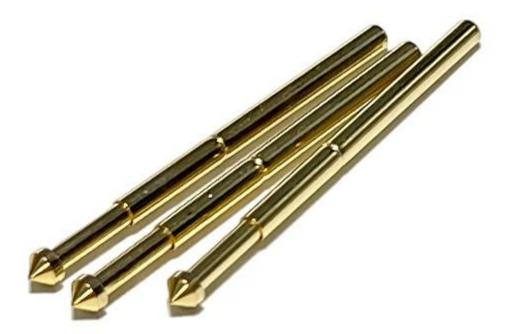

(<u>ICT/FCT Standard Probe in usa</u>) Products include incircuit spring test probe, semiconductor spring test probe, battery charging pogo pin and the related accessories. Products are widely used in technology, automobiles, energy, telecommunications, medical, and other peripheral electronic products.

### **Product Specification:**

Common uses of ICT test probes include: Network testing, Protocol analysis, Quality of Service (QoS) testing, VoIP testing, Security testing.



## **Product Description:**

| Product Name | ICT test probe |
|--------------|----------------|
| Item No.     | SF-PA125-E     |
| Material     | Brass          |
| Plating      | Gold plated    |
| Current      | 3A             |

| Spring force |  |
|--------------|--|
| Leadtime     |  |

**Product Show** 





### Application

Coaxial cables are mainly used by phone companies, cable operators, and internet service providers to transmit data, video, and voice communications to homes. They are also increasingly used in local networking.



## Package:



#### FAQ:

Q1.Are you a manufacturer?

A1: (Test Probes Manufacturer - Spring Contact Probe) Yes, we are an experienced manufacturer with our own molds and production lines.

Q2.How about quality of products?

A2: Our technicians and QC teams test the products one by one using aging line, professional devices and instruments to ensure the quality for all products.

Q3.How about price?

A3: We are a manufacturer and always offer our customers the most competitive prices.

Q4.How to place an order?

A4: Contact with online service, or sent email t