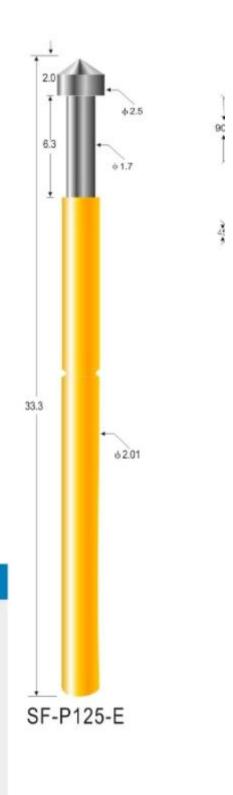

## **Product Description:**

| Product Name | ICT test probe |
|--------------|----------------|
| Item No.     | SF-PA125-E     |
| Material     | Brass          |
| Plating      | Gold plated    |
| Current      | 3A             |

| Spring force |  |
|--------------|--|
| Leadtime     |  |

**Product Show** 