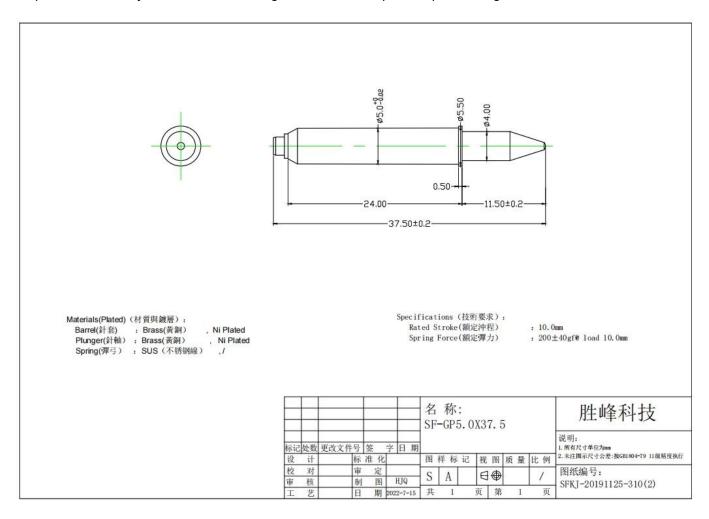

### **Product Specification:**

A guide pin is a cylindrical rod used in a component to align the components. Mechanical fasteners can help ensure stability, limit contact damage, and maintain precise positioning.

#### **Product Parameters:**

| Product Name | Guide pin      |
|--------------|----------------|
| Item No.     | SF-GP5.0x37.5  |
| Material     | Copper or Iron |
| Plating      | Ni plated      |

| Full travel  | 10.0mm                |
|--------------|-----------------------|
| Spring force | 200±40gf@ load 10.0mm |
| Leadtime     | 7-10 days             |