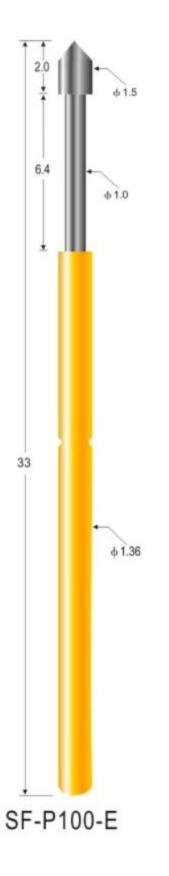

# **Product Description:**

| Product Name | ICT test probe |
|--------------|----------------|
| Item No.     | SF-PA100-E     |

| Material     | Brass                  |
|--------------|------------------------|
| Plating      | Gold plated            |
| Current      | 3A                     |
| Spring force | 200g±20% gf load 3.0mm |
| Leadtime     | 7-10 days              |