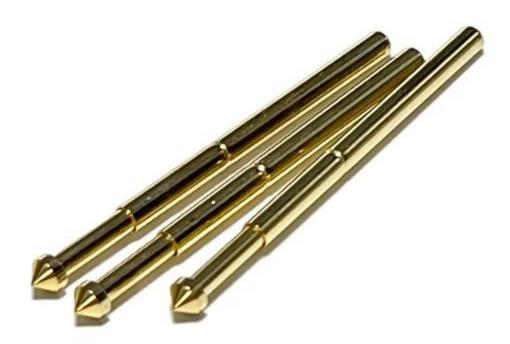

conductor spring test probe, battery charging pogo pin and the related accessories. Products are widely used in technology, automobiles, energy, telecommunications, medical, and other peripheral electronic products.

#### **Product Specification:**

Common uses of ICT test probes include: Network testing, Protocol analysis, Quality of Service (QoS) testing, VoIP testing, Security testing.



# **Product Description:**

| Product Name | ICT test probe |
|--------------|----------------|
| Item No.     | SF-PA100-E     |

| Material     | Brass                  |
|--------------|------------------------|
| Plating      | Gold plated            |
| Current      | 3A                     |
| Spring force | 200g±20% gf load 3.0mm |
| Leadtime     | 7-10 days              |

**Product Show** 





# Application

Coaxial cables are mainly used by phone companies, cable operators, and internet service providers to

transmit data, video, and voice communications to homes. They are also increasingly used in local networking.



# Package:



### FAQ:

Q1.Are you a manufacturer?

A1: Yes, we are an experienced manufacturer with our own molds and production lines.

#### Q2.How about quality of products?

A2: Our technicians and QC teams test the products one by one using aging line, professional devices and instruments to ensure the quality for all products.

- Q3.How about price?
- A3: We are a manufacturer and always offer our customers the most competitive prices.

Q4. How to place an order?

A4: Contact with online service, or sent email to us directly, we will reply to you with pro