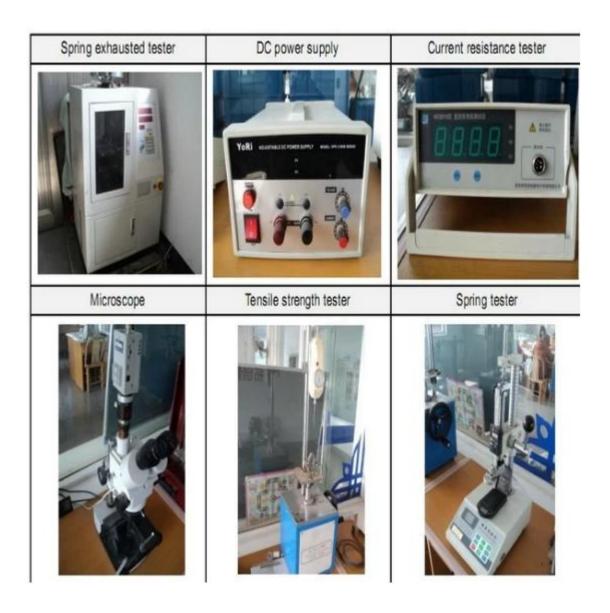

rong vòng 24 giờ làm việc.
- 2. Thiết kế tùy chỉnh có sẵn và OEM được hoan nghênh.
- 3. Chúng tôi có thể cung cấp các chân đầu dò cho khách hàng trên toàn thế giới với tốc độ và độ chính xác.
- 4. Chúng tôi có thể cung cấp mức giá thấp nhất với sản phẩm chất lượng cao cho khách hàng.

#### sản phẩm chính

Chân lò xo (đơn) để kiểm tra PCB, ICT, FCT, v.v;

Chân Pogo (đầu nối) để thiết lập kết nối giữa hai bảng mạch in cho các ứng dụng sạc, định vị, Pin,

Chất bán dẫn & Kết nối;

Đầu dò hai đầu để kiểm tra BGA và Chất bán dẫn;

Chốt vạn năng không có lò xo, chốt phủ, chốt LM có dòng QZ và VZ;

Đầu dò dòng điện cao, đầu dò chuyển mạch, kim điện dung;

Thiết bị đầu cuối & ổ cắm/ổ cắm;

Các linh kiện điện tử liên quan khác, dây 30 # OK, khóa Jig, POM, bản lề sắt, v.v.

### Kiểm soát chất lượng



# Hình ảnh đóng gói



Nhà máy Hình ảnh