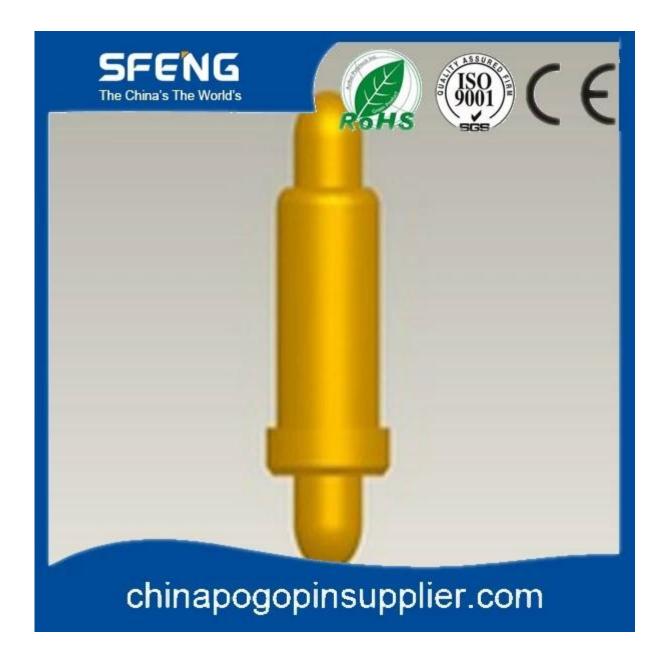

## Đặc điểm kỹ thuật sản phẩm

| Mã hàng              | SF-031B330B25  |
|----------------------|----------------|
| Vật liệu             | PhBz,Becu, SWP |
| Đánh giá hiện<br>tại | 0,5A           |
| Lực lò xo            | 25g            |
| Full du lịch         | 0,65mm         |



Hình ảnh sản phẩm



#### Dịch vụ của chúng tôi

- 1. Chúng tôi có thể trả lời yêu cầu của bạn trong vòng 24 giờ làm việc.
- 2. Thiết kế tùy chỉnh có sẵn và OEM được hoan nghênh.
- 3. Chúng tôi có thể cung cấp các chân đầu dò cho khách hàng trên toàn thế giới với tốc độ và độ chính xác.
- 4. Chúng tôi có thể cung cấp mức giá thấp nhất với sản phẩm chất lượng cao cho khách hàng.

#### sản phẩm chính

Chân lò xo (đơn) để kiểm tra PCB, ICT, FCT, v.v;

Chân Pogo (đầu nối) để thiết lập kết nối giữa hai bảng mạch in cho các ứng dụng sạc, định vị, Pin,

Chất bán dẫn & Kết nối;

Đầu dò hai đầu để kiểm tra BGA và Chất bán dẫn;

Chốt vạn năng không có lò xo, chốt phủ, chốt LM có dòng QZ và VZ;

Đầu dò dòng điện cao, đầu dò chuyển mạch, kim điện dung;

Thiết bị đầu cuối & ổ cắm/ổ cắm;

Các linh kiện điện tử liên quan k