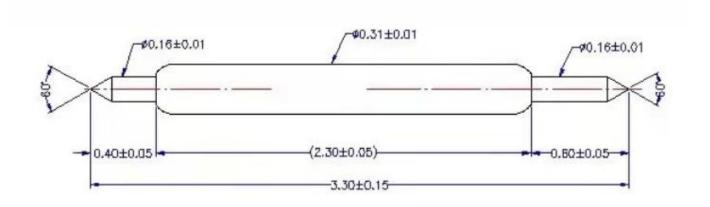

## Đặc điểm kỹ thuật sản phẩm

| Mã hàng              | SF-031B330B25  |
|----------------------|----------------|
| Vật liệu             | PhBz,Becu, SWP |
| Đánh giá hiện<br>tại | 0,5A           |
| Lực lò xo            | 25g            |
| Full du lịch         | 0,65mm         |