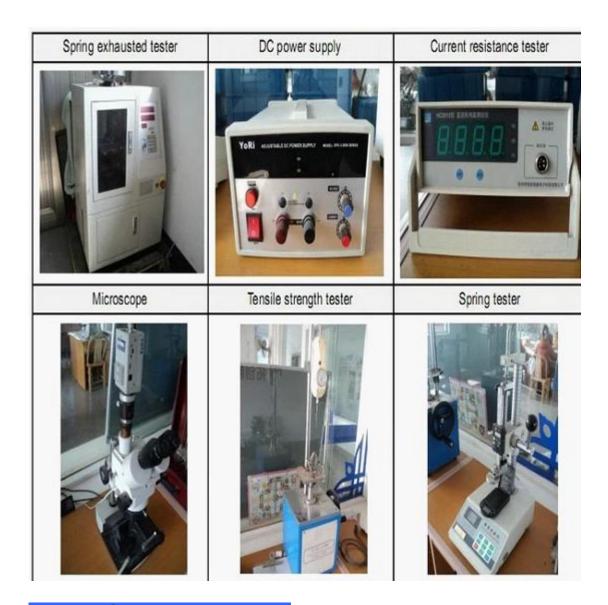

ông: Bê Cu, mạ Rh

Thùng: Đồng thau, mạ vàng Mùa xuân:Thép không gỉ

## Những bức ảnh





- Mọi lời khuyên, chúng tôi có thể cung cấp cho bạn
- Nếu bạn quan tâm đến nó, xin vui lòng liên hệ với tôi

#### thăm dò ShengFeng

Công ty chúng tôi được thành lập vào năm 1984, Shengfeng Probe, tên đăng ký của Suzhou Shengteng Electronic Co., Ltd, chuyên về đầu dò lò xo & pin pogo & khối thiết bị đầu cuối với chất lượng tốt, giao hàng nhanh và dịch vụ tốt nhất.

#### Lợi ích của chúng ta

- 1. chúng tôi có 30 năm kinh nghiệm trong lĩnh vực pin thăm dò và có nhà máy riêng.
- 2. chúng tôi cung cấp mẫu miễn phí và có bộ phận kiểm tra.
- 3. chúng tôi có thể sản xuất sản phẩm theo yêu cầu của bạn.
- 4. chúng tôi đảm bảo giá tốt nhất và dịch vụ tốt.

### Nhà máy của chúng tôi



thiết bị của chúng tôi



Gói của chúng tôi