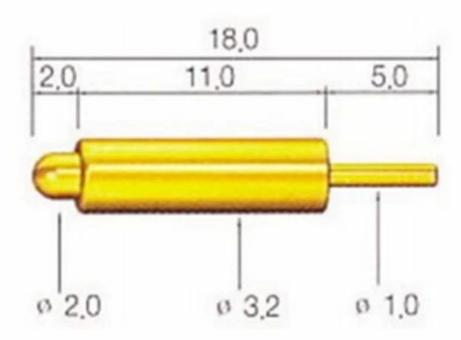

# Tên sản phẩm:Pin SF-pogo

### Chất liệu và hoàn thiện

Pit tông: Bê Cu, mạ Rh

Thùng: Đồng thau, mạ vàng Mùa xuân:Thép không gỉ