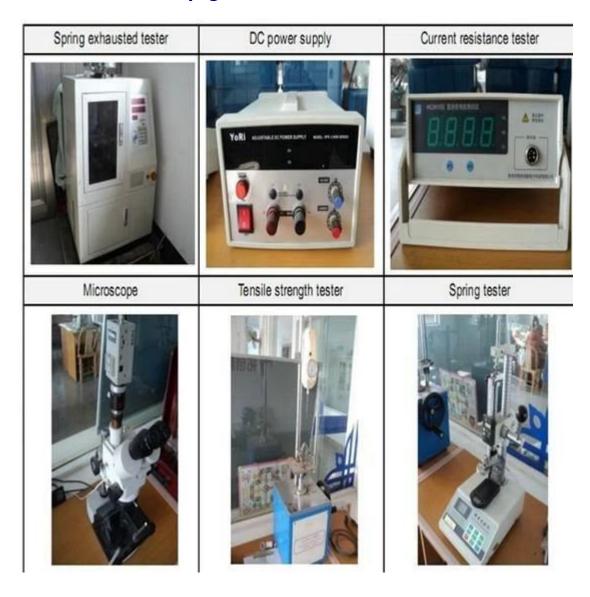

n trong vòng 24 giờ làm việc.
- 2. Thiết kế tùy chỉnh có sẵn và OEM được hoan nghênh.
- 3. Chúng tôi có thể cung cấp các chân đầu dò cho khách hàng trên toàn thế giới với tốc độ và độ chính xác.
- 4. Chúng tôi có thể cung cấp mức giá thấp nhất với sản phẩm chất lượng cao cho khách hàng.

### sản phẩm chính

Chân lò xo (đơn) để kiểm tra PCB, ICT, FCT, v.v;

Chân Pogo (đầu nối) để thiết lập kết nối giữa hai bảng mạch in cho các ứng dụng sạc, định vị, Pin, Chất bán dẫn & Kết nối;

Đầu dò hai đầu để kiểm tra BGA và chất bán dẫn;

Chốt vạn năng không có lò xo, chốt phủ, chốt LM có dòng QZ và VZ;

Đầu dò dòng điện cao, đầu dò chuyển mạch, kim điện dung;

Thiết bị đầu cuối & ổ cắm/ổ cắm;

Các linh kiện điện tử liên quan khác, dây 30 # OK, khóa Jig, POM, bản lề sắt, v.v.

## Kiểm soát chất lượng



## Hình ảnh đóng gói