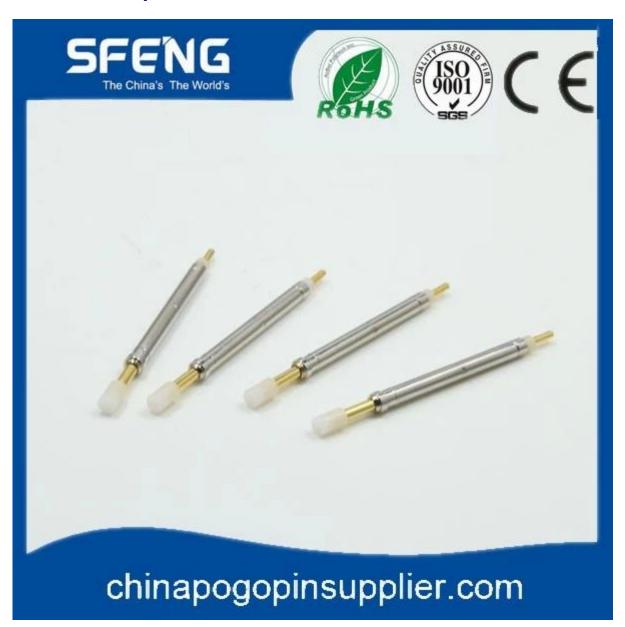

--------------------------------|
| Số mặt hàng                      | SF-SP2.96*49.5                                        |
| Thợ lặn                          | Thau                                                  |
| thùng                            | Thau                                                  |
| Mùa xuân                         | SUS                                                   |
| Lực mùa xuân 1                   | 120g@2,5mm                                            |
| Lực lò xo 2                      | 450g@5.0mm                                            |
| MOQ                              | 100 chiếc                                             |
| ודוו ודוואו ודוואו ודוואו ודוואו | 7 ngày làm việc sau khi nhận được khoản<br>thanh toán |

# Hình ảnh sản phẩm





#### Dịch vụ của chúng tôi

- 1. Chúng tôi có thể trả lời yêu cầu của bạn trong vòng 24 giờ làm việc.
- 2. Thiết kế tùy chỉnh có sẵn và OEM được hoan nghênh.
- 3. Chúng tôi có thể cung cấp các chân đầu dò cho khách hàng trên toàn thế giới với tốc độ và độ chính xác.
- 4. Chúng tôi có thể cung cấp mức giá thấp nhất với sản phẩm chất lượng cao cho khách hàng.

### sản phẩm chính

Chân lò xo (đơn) để kiểm tra PCB, ICT, FCT, v.v;

Chân Pogo (đầu nối) để thiết lập kết nối giữa hai bảng mạch in cho các ứng dụng sạc, định vị, Pin, Chất bán dẫn & Kết nối;

Đầu dò hai đầu để kiểm tra BGA và chất bán dẫn;

Chốt vạn năng không có lò xo, chốt phủ, chốt LM có dòng QZ và VZ;

Đầu dò dòng điện cao, đầu dò chuyển mạch, kim điện dung;

Thiết bị đầu cuối & ổ cắm/ổ cắm;

Các linh kiện điện tử liên quan k