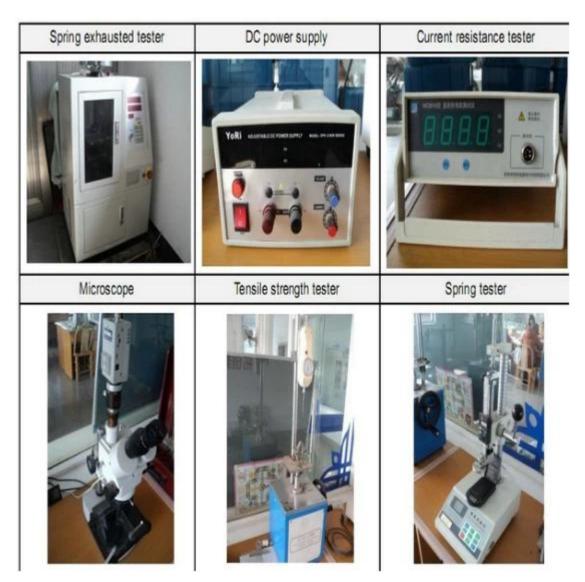

a bạn trong vòng 24 giờ.
- 2. Thiết kế tùy chỉnh có sẵn và OEM được chào đón.

3. Chúng tôi có thể cung cấp các chân đầu dò cho khách hàng trên toàn thế giới với tốc độ và độ chính xác.

4. Chúng tôi có thể cung cấp mức giá thấp nhất với các sản phẩm chất lượng cao cho khách hàng.

#### sản phẩm chính

chốt lò xo (đơn) để kiểm tra PCB, ICT, FCT, v.v;

Pogo pin (đầu nối) để thiết lập kết nối giữa hai bảng mạch để tải, vị trí, pin, Chất bán dẫn & amp; amp; các ứng dụng kết nối;

đầu dò hai đầu để kiểm tra BGA và chất bán dẫn;

Chốt đa năng không có chốt lò xo, chốt LM dòng QZ và VZ;

Đầu dò dòng điện cao, Điện dung kim đầu dò chuyển đổi;

Thiết bị đầu cuối & amp; amp; ổ cắm / phích cắm;

Linh kiện điện tử liên quan khác, dây #30 OK, Jig lock, POM, bản lề sắt v.v.

#### Kiểm soát chất lượng



# Ảnh đóng gói