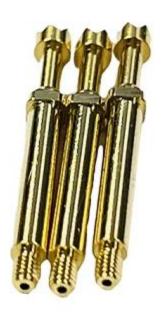

ing pogo pin and the related accessories. Products are widely used in technology, automobiles, energy, telecommunications, medical, and other peripheral electronic products.

#### **Product Specification:**



### **Product Description:**

Screw-in test probes are often used to contact cable harnesses and plug connectors. They remain securely positioned in the receptacle even under challenging test conditions with vibrations or axial force.

| Product Name | Screw-in test probes  |
|--------------|-----------------------|
| Item No.     | SF-113-317-230A-1502M |
| Material     | Brass                 |
| Plating      | Au on Ni plated       |
| Current      | 5A                    |
| Spring force | 150±25gf @ load 4.0mm |
| Leadtime     | 7-10 days             |

#### **Product Show**





## Application

POGO PIN is often used in mobile communication terminals, cell phones, (<u>screw-in/threaded probes china factory</u>) smart watches, Bluetooth wireless headsets, cutomotive, medical, asrospace and other electronic products for precision connections.

# 💢 Application



## Package:



#### FAQ:

#### Q1.Are you a manufacturer?

A1: (<u>Screw-in test probes with thread sales china</u>) Yes, we are an experienced manufacturer with our own molds and production lines.

#### Q2. How about quality of products?

A2: Our technicians and QC teams test the products one by one using aging line, professional devices and instruments to ensure the quality for all products.

#### Q3.How about price?

A3: We are a manufacturer and always offer our customers the most competitive prices.