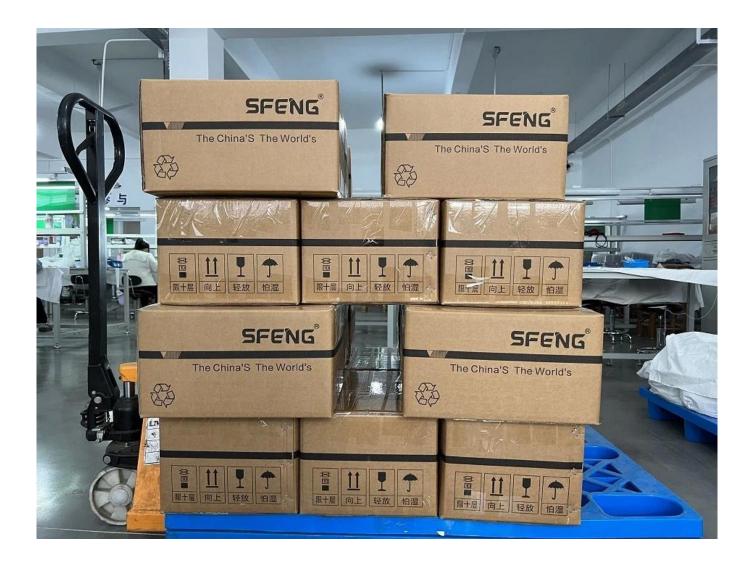

and plug connectors. They remain securely positioned in the receptacle even under challenging test conditions with vibrations or axial force.

| Product Name | Screw-in test probes  |
|--------------|-----------------------|
| Item No.     | SF-113-317-230A-1502M |
| Material     | Brass                 |
| Plating      | Au on Ni plated       |
| Current      | 5A                    |
| Spring force | 150±25gf @ load 4.0mm |
| Leadtime     | 7-10 days             |

#### **Product Show**





## Application

POGO PIN is often used in mobile communication terminals, cell phones, (<u>screw-in/threaded probes china factory</u>) smart watches, Bluetooth wireless headsets, cutomotive, medical, asrospace and other electronic products for precision connections.

# 💢 Application



## Package:



#### FAQ:

#### Q1.Are you a manufacturer?

A1: (<u>Screw-in test probes with thread sales china</u>) Yes, we are an experienced manufacturer with our own molds and production lines.

#### Q2. How about quality of products?

A2: Our technicians and QC teams test the products one by one using aging line, professional devices and instruments to ensure the quality for all products.

#### Q3.How about price?

A3: We are a manufacturer and always offer our customers the most competitive prices.

#### Q4. How to place an order?

A4: Contact with online service, or sent email to us directly, we will reply to you with product price, specifications, packing etc. soon. Thank you.

Q5.May I buy samples from you?

A5: Yes! You are welcome to place sample order to test our superior quality and servic