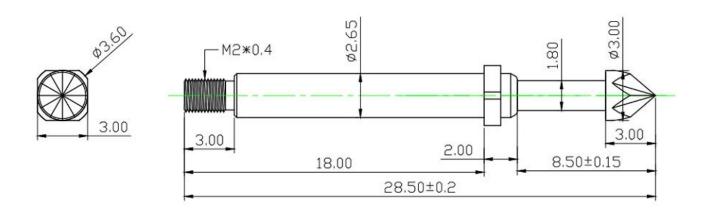

#### **Product Specification:**

| Product Name | Screw-in test probes  |
|--------------|-----------------------|
| Item No.     | SF-113-317-230A-1502M |
| Material     | Brass                 |
| Plating      | Au on Ni plated       |
| Current      | 5A                    |
| Spring force | 150±25gf @ load 4.0mm |
| Leadtime     | 7-10 days             |