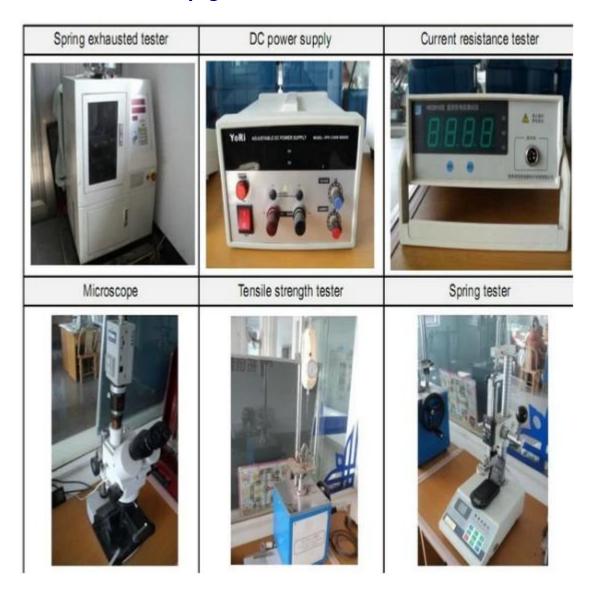

bạn trong vòng 24 giờ.
- 2. Thiết kế tùy chỉnh có sẵn và OEM được chào đón.
- 3. Chúng tôi có thể cung cấp các chân đầu dò cho khách hàng trên toàn thế giới với tốc độ và độ chính xác.
- 4. Chúng tôi có thể cung cấp mức giá thấp nhất với các sản phẩm chất lượng cao cho khách hàng.

#### sản phẩm chính

chốt lò xo (đơn) để kiểm tra PCB, ICT, FCT, v.v;

Pogo pin (đầu nối) để thiết lập kết nối giữa hai bảng mạch để tải, vị trí, pin, Chất bán dẫn & amp; amp; các ứng dụng kết nối;

đầu dò hai đầu để kiểm tra BGA và chất bán dẫn;

Chốt đa năng không có chốt lò xo, chốt LM dòng QZ và VZ;

Đầu dò dòng điện cao, Điện dung kim đầu dò chuyển đổi;

Thiết bị đầu cuối & amp; amp; ổ cắm / phích cắm;

Linh kiện điện tử liên quan khác, dây #30 OK, Jig lock, POM, bản lề sắt v.v.

#### Kiểm soát chất lượng



# Ảnh đóng gói