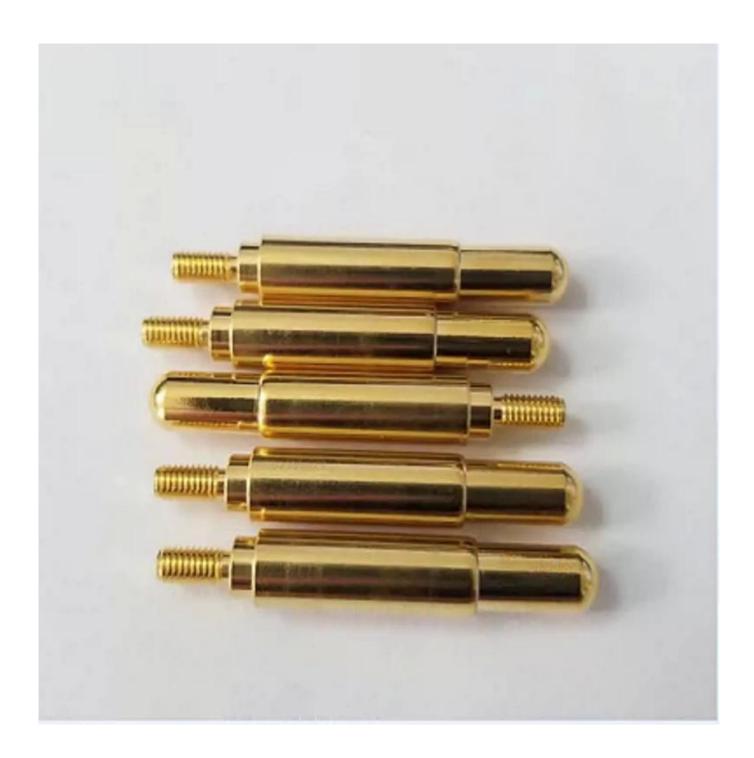

ng research, development, production, and sales. (pogo pin connector on sale china) Products include incircuit spring test probe, semiconductor spring test probe, battery charging pogo pin and the related accessories. Products are widely used in technology, automobiles, energy, telecommunications, medical, and other peripheral electronic products.

### **Product Specification:**



## **Product Description:**

| Product Name | Spring Loaded Pogo pin |
|--------------|------------------------|
| Item No.     | SF-PPA5.8*36-J/M3      |
| Material     | Brass                  |

| Plating  | Au plating over Nickel  |
|----------|-------------------------|
| Current  | 2-3A                    |
| Samples  | Samples can be provided |
| Leadtime | 7-10 days               |

## **Product Show**



# 💢 Application



# Package:



### FAQ:

#### Q1.Are you a manufacturer?

A1: (<u>pogo pin charging wholesales china</u>) Yes, we are an experienced manufacturer with our own molds and production lines.

#### Q2. How about quality of products?

A2: Our technicians and QC teams test the products one by one using aging line, professional devices and instruments to ensure the quality for all products.

#### Q3.How about price?

A3: We are a manufacturer and always offer our customers the most competitive prices.

#### Q4. How to place an order?

A4: Contact with online service, or sent email to us directly, we will reply to you with product price,

specifications, packing etc. soon. Thank you.

Q5.May I buy samples from you?

A5: Yes! You are welcome to place sample order to test our supe