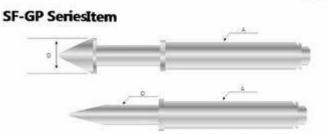

# Hình ảnh sản phẩm

| Item<br>GP2.4 | Specification & Size |         |             |                    | Drilling hole size |
|---------------|----------------------|---------|-------------|--------------------|--------------------|
|               | Barrel (A)           | ф2.4mm  | Plunger (D) | ф1.75mm            | ф2.40mm            |
| GP3.2         | Barrel (A)           | \$3.2mm | Plunger (D) | \$ 2.50mm          | ф 3.20mm           |
| GP4.0         | Barrel (A)           | φ4.0mm  | Plunger(D)  | ф3.50mm            | \$4.00mm           |
| GP5.0         | Barrel (A)           | φ 5.0mm | Plunger(D)  | φ4.00mm, φ6.00mm   | φ 5.00mm           |
| GP5.2         | Barrel(A)            | φ 5.2mm | Plunger(D)  | φ 4.00mm, φ 6.00mm | ф 5.20mm           |
| GP6.0         | Barrel(A)            | \$6.0mm | Plunger(D)  | \$5.00mm           | ф 6.00mm           |