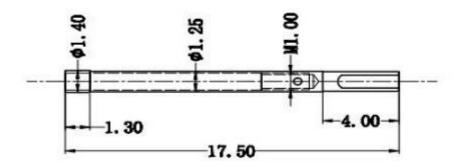

### L101-套管

### Mô tả Sản phẩm:

| tên sản phẩm        | đầu dò thử nghiệm vít    |
|---------------------|--------------------------|
| Mã hàng             | SF-L101                  |
| Vật liệu            | Thau                     |
| mạ                  | Mạ Au trên Niken         |
| Hiện hành           | 3A                       |
| Mẫu                 | Mẫu có thể được cung cấp |
| thời gian thực hiện | 7-10 ngày                |