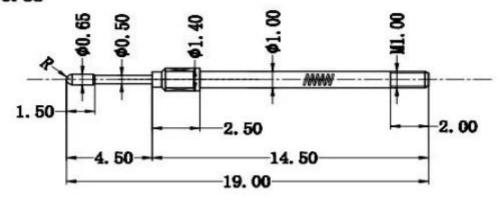

### L101-D0. 65

### Mô tả Sản phẩm:

| tên sản phẩm        | đầu dò thử nghiệm vít    |
|---------------------|--------------------------|
| Mã hàng             | SF-L101                  |
| Vật liệu            | Thau                     |
| mạ                  | Mạ Au trên Niken         |
| Hiện hành           | 3A                       |
| Mẫu                 | Mẫu có thể được cung cấp |
| thời gian thực hiện | 7-10 ngày                |