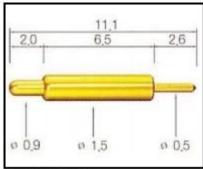

## Hình ảnh sản phẩm



SF-111G-150

#### Dịch vụ của chúng tôi

- 1. Chúng tôi có thể trả lời yêu cầu của bạn trong vòng 24 giờ làm việc.
- 2. Thiết kế tùy chỉnh có sẵn và OEM được hoan nghênh.
- 3. Chúng tôi có thể cung cấp các chân đầu dò cho khách hàng trên toàn thế giới với tốc độ và độ chính xác.
- 4. Chúng tôi có thể cung cấp mức giá thấp nhất với sản phẩm chất lượng cao cho khách hàng.

# sản phẩm chính

Chân lò xo (đơn) để kiểm tra PCB, ICT, FCT, v.v;

Chân Pogo (đầu nối) để thiết lập kết nối giữa hai bảng mạch in cho các ứng dụng sạc, định vị, Pin, Chất bán dẫn & Kết nối;

Đầu dò hai đầu để kiểm tra BGA và Chất bán dẫn;

Chốt vạn năng không có lò xo, chốt phủ, chốt LM có dòng QZ và VZ;

Đầu dò dòng điện cao, đầu dò chuyển mạch, kim điện dung;

Thiết bị đầu cuối & ổ cắm/ổ cắm;

Các linh kiện điện tử li