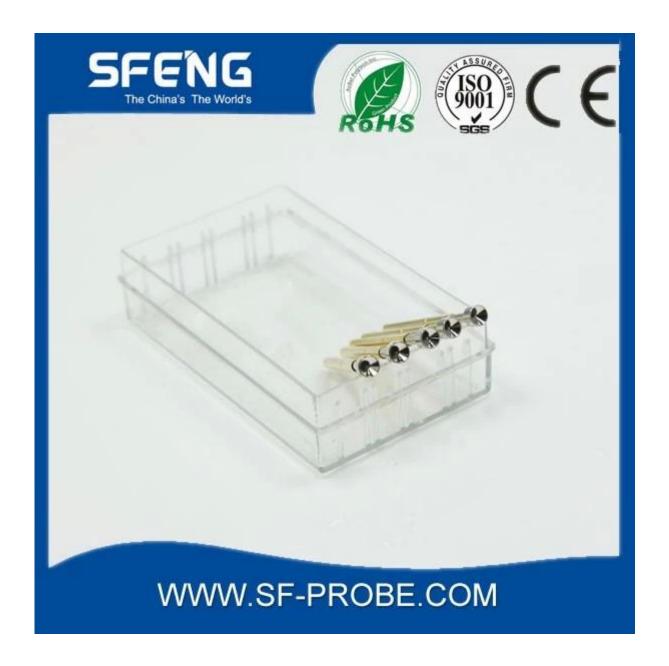

## Đặc điểm kỹ thuật sản phẩm

| Thương hiệu   | SFENG                                        |
|---------------|----------------------------------------------|
| Số thứ tự     | Chân SF-Pogo                                 |
| mạ            | Mạ vàng                                      |
| thời gian dẫn | 7 ngày làm việc sau khi nhận được thanh toán |

## Hình ảnh sản phẩm





### Dịch vụ của chúng tôi

- 1. Chúng tôi có thể trả lời yêu cầu của bạn trong vòng 24 giờ.
- 2. Thiết kế tùy chỉnh có sẵn và OEM được chào đón.
- 3. Chúng tôi có thể cung cấp các chân đầu dò cho khách hàng trên toàn thế giới với tốc độ và độ chính xác.
- 4. Chúng tôi có thể cung cấp mức giá thấp nhất với các sản phẩm chất lượng cao cho khách hàng.

#### sản phẩm chính

chốt lò xo (đơn) để kiểm tra PCB, ICT, FCT, v.v;

Pogo pin (đầu nối) để thiết lập kết nối giữa hai bảng mạch để tải, vị trí, pin, Chất bán dẫn & amp; amp; các ứng dụng kết nối;

đầu dò hai đầu để kiểm tra BGA và chất bán dẫn;

Chốt đa năng không có chốt lò xo, chốt LM dòng QZ và VZ;

Đầu dò dòng điện cao, Điện dung kim đầu dò chuyển đổi;

Thiết bị đầu cuối & amp; amp; ổ cắm / phích cắm;

Linh kiện điện tử liên quan khác,