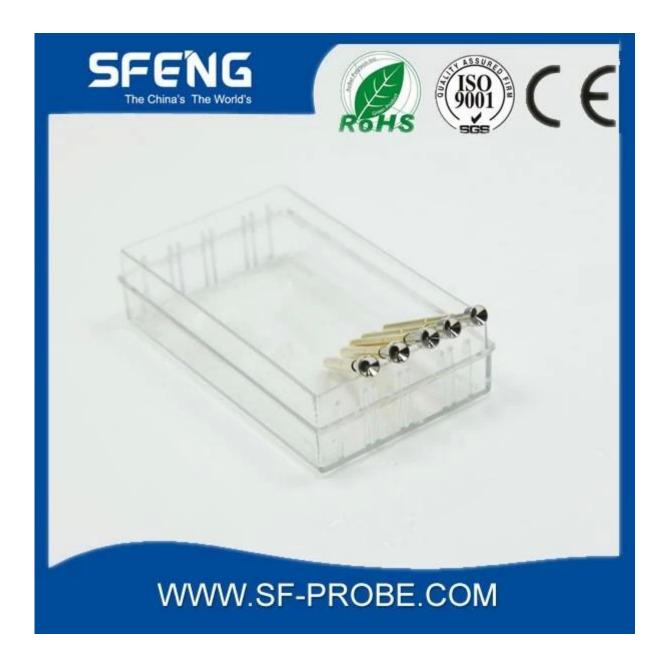

## Đặc điểm kỹ thuật sản phẩm

| Thương hiệu   | SFENG                                        |
|---------------|----------------------------------------------|
| Số thứ tự     | SF-P125                                      |
| mạ            | Mạ vàng                                      |
| thời gian dẫn | 7 ngày làm việc sau khi nhận được thanh toán |

## Hình ảnh sản phẩm





### Dịch vụ của chúng tôi

- 1. Chúng tôi có thể trả lời yêu cầu của bạn trong vòng 24 giờ.
- 2. Thiết kế tùy chỉnh có sẵn và OEM được chào đón.
- 3. Chúng tôi có thể cung cấp các chân đầu dò cho khách hàng trên toàn thế giới với tốc độ và độ chính xác.
- 4. Chúng tôi có thể cung cấp mức giá thấp nhất với các sản phẩm chất lượng cao cho khách hàng.

#### sản phẩm chính

chốt lò xo (đơn) để kiểm tra PCB, ICT, FCT, v.v;

Pogo pin (đầu nối) để thiết lập kết nối giữa hai bảng mạch để tải, vị trí, pin, Chất bán dẫn & amp; amp; các ứng dụng kết nối;

đầu dò hai đầu để kiểm tra BGA và chất bán dẫn;

Chốt đa năng không có chốt lò xo, chốt LM dòng QZ và VZ;

Đầu dò dòng điện cao, Điện dung kim đầu dò chuyển đổi;

Thiết bị đầu cuối & amp; amp; ổ cắm / phích cắm;

Linh kiện điện tử liên quan khác,