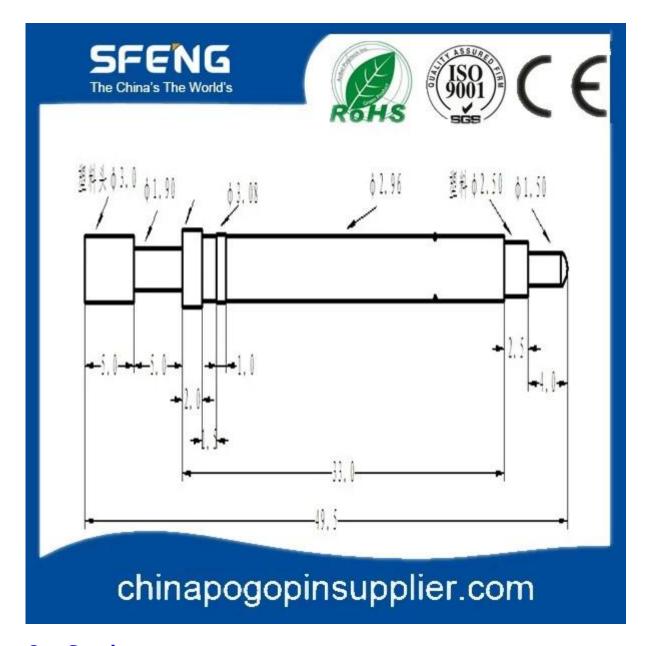

# **Product Specification**

| Brand              | SFENG                                      |
|--------------------|--------------------------------------------|
| Item number        | Switch probe                               |
| Plunger            | Brass                                      |
| Barrel             | Brass                                      |
| Spring             | Stainless Steel                            |
| Spring Force       | Customized                                 |
| Full Travel        | NO                                         |
| Current Ration     | NO                                         |
| Current Resistance | NO                                         |
| Pitch              | NO                                         |
| Mounting hole size | NO                                         |
| MOQ                | 100 pcs                                    |
| Lead time          | 7 working days after receiving the payment |