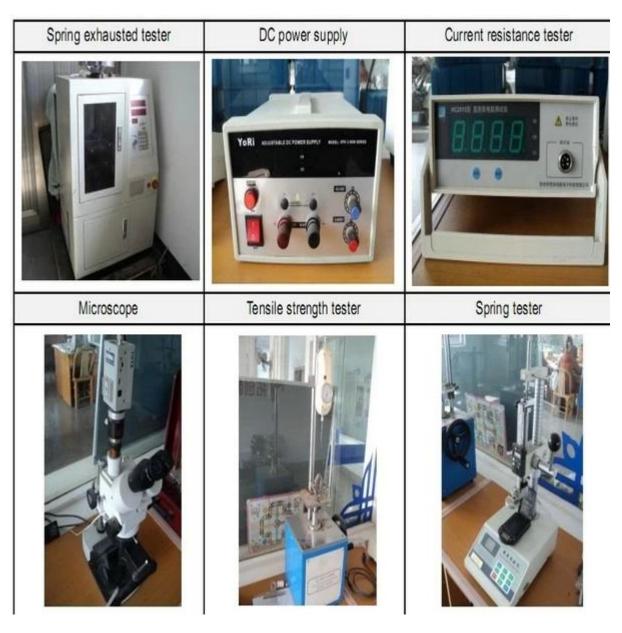

ours.
- 2. Customized design is available and OEM are welcomed.
- 3. We can deliver the probe pins to our clients all over the world with speed and precision.
- 4. We can provide the lowest price with high quality product to our client.

#### **Main Products**

Spring loaded pin (single) for PCB, ICT, FCT testing etc;

Pogo pin (connector) to establish connection between two printed circuit boards for charging, locating, Battery, Semiconductor & Interconnect applications;

Double ended probe for BGA and Semiconductor testing;

Universal pin without spring, coating pin, LM pin with QZ and VZ series;

High current probe, Switch probe, Capacitance needle;

Terminal & receptacle /socket;

Other related electronic components, 30# OK wire, Jig locks, POM, Iron hinge etc

## **Quality Control**



**Packing Picture**