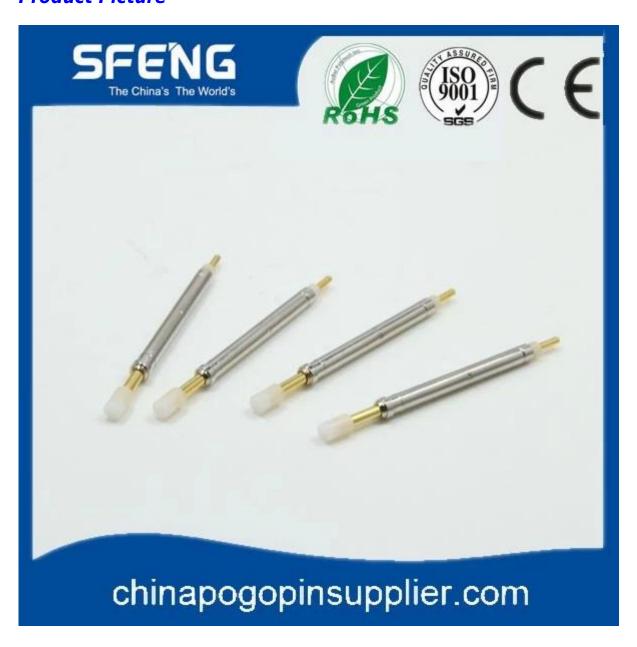

|
| Plunger            | Brass                                      |
| Barrel             | Brass                                      |
| Spring             | Stainless Steel                            |
| Spring Force       | Customized                                 |
| Full Travel        | NO                                         |
| Current Ration     | NO                                         |
| Current Resistance | NO                                         |
| Pitch              | NO                                         |
| Mounting hole size | NO                                         |
| MOQ                | 100 pcs                                    |
| Lead time          | 7 working days after receiving the payment |

### **Product Picture**





#### **Our Service**

- 1. We can reply your inquiry within 24 working hours.
- 2. Customized design is available and OEM are welcomed.
- 3. We can deliver the probe pins to our clients all over the world with speed and precision.
- 4. We can provide the lowest price with high quality product to our client.

#### **Main Products**

Spring loaded pin (single) for PCB, ICT, FCT testing etc;

Pogo pin (connector) to establish connection between two printed circuit boards for charging, locating, Battery, Semiconductor & Interconnect applications;

Double ended probe for BGA and Semiconductor testing;

Universal pin without spring, coating pin, LM pin with QZ and VZ series;

High current probe, Switch probe, Capacitance needle;

Terminal & receptacle /socket;

Other related electronic compo