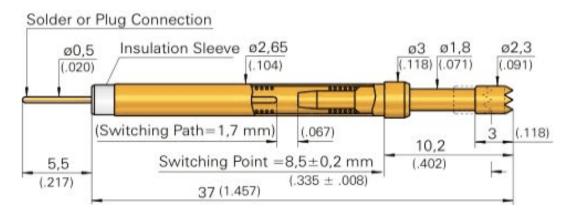

# Đặc điểm kỹ thuật sản phẩm

| Thương hiệu       | SFENG                                |
|-------------------|--------------------------------------|
|                   | Đầu dò chuyển mạch SF-SW 415 306 230 |
|                   | A23022                               |
| Kích cỡ           | ø2,65 * 37MM                         |
| thời gian dẫn đầu | khoảng 3-7 working ngày              |