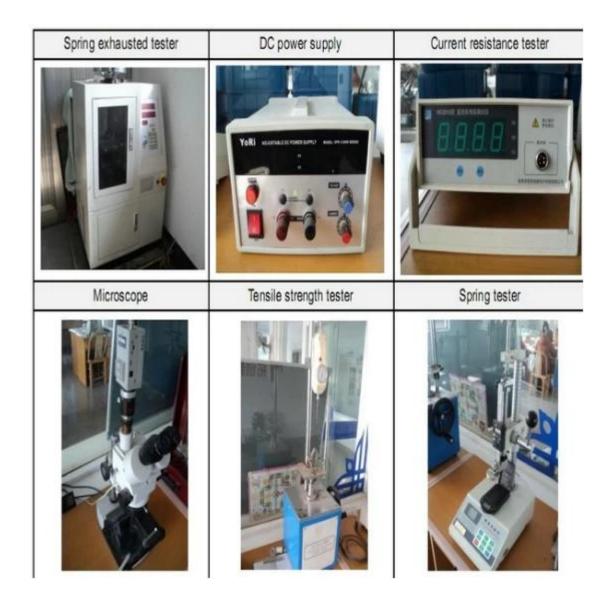

bạn trong vòng 24 giờ làm việc.
- 2. Thiết kế tùy chỉnh có sẵn và OEM được hoan nghênh.

3. Chúng tôi có thể cung cấp các chân đầu dò cho khách hàng trên toàn thế giới với tốc độ và độ chính xác.

4. Chúng tôi có thể cung cấp mức giá thấp nhất với sản phẩm chất lượng cao cho khách hàng.

## sản phẩm chính

Chân lò xo (đơn) để kiểm tra PCB, ICT, FCT, v.v;

Chân Pogo (đầu nối) để thiết lập kết nối giữa hai bảng mạch in cho các ứng dụng sạc, định vị, Pin, Chất bán dẫn & Kết nối;

Đầu dò hai đầu để kiểm tra BGA và chất bán dẫn;

Chốt vạn năng không có lò xo, chốt phủ, chốt LM có dòng QZ và VZ;

Đầu dò dòng điện cao, đầu dò chuyển mạch, kim điện dung;

Thiết bị đầu cuối & ổ cắm/ổ cắm;

Các linh kiện điện tử liên quan khác, dây 30 # OK, khóa Jig, POM, bản lề sắt, v.v.

## Kiểm soát chất lượng



Hình ảnh đóng gói