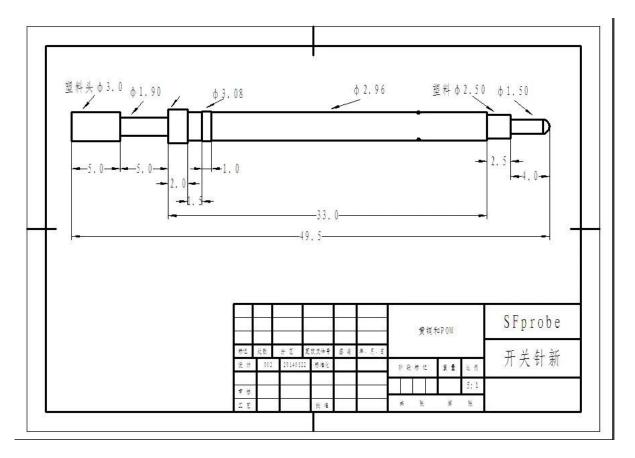

# Hình ảnh sản phẩm

| Chuyển đổi mô hình đầu dò    | SF-2,96*49MM        |
|------------------------------|---------------------|
| Vật liệu pit tông            | Đồng thau, mạ vàng  |
| Vật liệu thùng               | Đồng thau, mạ niken |
| tay áo cách nhiệt            | nhìn trộm           |
| Kết nối hàn                  | Bé Củ, mạ vàng      |
| Chuyển đổi ổ cắm đầu dò      | đồng thau, mạ Au    |
| Mùa xuân                     | ông trùm âm nhạc    |
| Chuyển đổi điều kiện thăm dò | thường mở           |