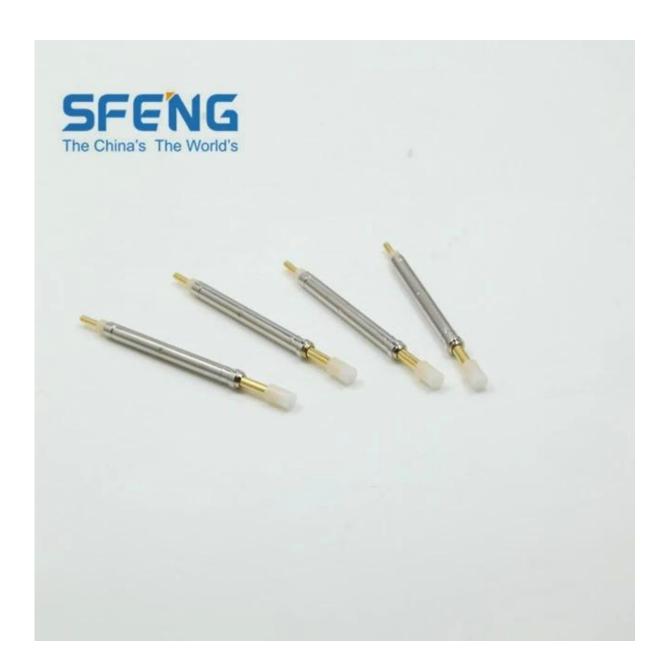

# Hình ảnh sản phẩm

| Chuyển đổi mô hình đầu dò    | SF-2,96*49MM        |
|------------------------------|---------------------|
| Vật liệu pit tông            | Đồng thau, mạ vàng  |
| Vật liệu thùng               | Đồng thau, mạ niken |
| tay áo cách nhiệt            | nhìn trộm           |
| Kết nối hàn                  | Bé Củ, mạ vàng      |
| Chuyển đổi ổ cắm đầu dò      | đồng thau, mạ Au    |
| Mùa xuân                     | ông trùm âm nhạc    |
| Chuyển đổi điều kiện thăm dò | thường mở           |