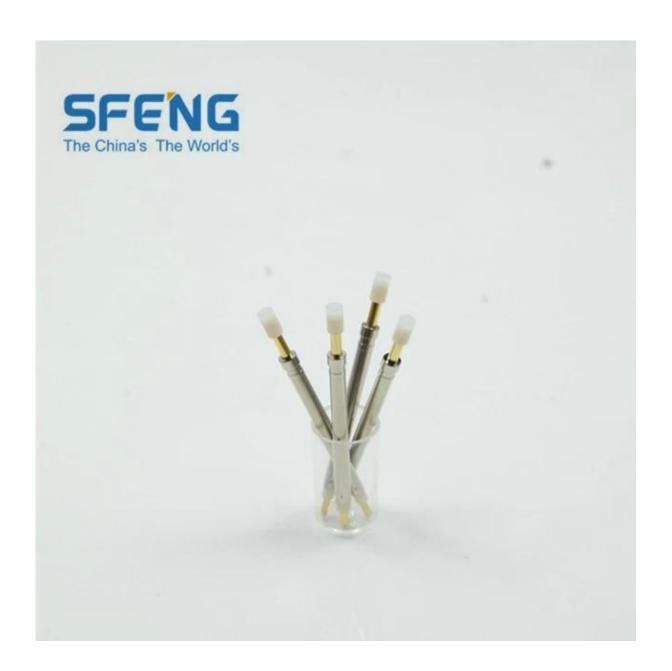

# Hình ảnh sản phẩm

| Chuyển đổi mô hình đầu dò    | SF-2,96*49MM        |
|------------------------------|---------------------|
| Vật liệu pit tông            | Đồng thau, mạ vàng  |
| Vật liệu thùng               | Đồng thau, mạ niken |
| tay áo cách nhiệt            | nhìn trộm           |
| Kết nối hàn                  | Bé Củ, mạ vàng      |
| Chuyển đổi ổ cắm đầu dò      | đồng thau, mạ Au    |
| Mùa xuân                     | ông trùm âm nhạc    |
| Chuyển đổi điều kiện thăm dò | thường mở           |