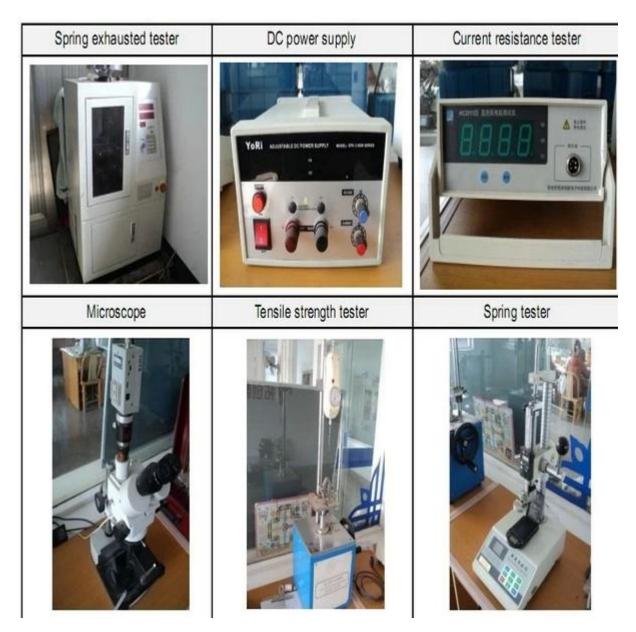

c
- 2. Thiết kế tùy chỉnh có sẵn, OEM được hoan nghênh
- 3. Giao các chân đầu dò cho khách hàng của chúng tôi trên toàn thế giới với tốc độ và độ chính xác
- 4. cung cấp mức giá thấp nhất với chất lượng cao cho khách hàng của chúng tôi

## sản phẩm chính

- --- Chân lò xo (đơn) để kiểm tra PCB, ICT, FCT, v.v;
- ---Chân Pogo (đầu nối) để thiết lập kết nối (thường là tạm thời) giữa
- hai bảng mạch in để sạc, định vị, Pin, Chất bán dẫn &

các ứng dụng kết nối;

- --- Thử nghiệm thăm dò hoặc bán dẫn hai đầu hoặc BGA;
- ---Chân cắm đa năng không có lò xo,chân phủ,chân LM với dòng QZ&VZ;
- --- Đầu dò dòng điện cao, Đầu dò chuyển mạch, Kim điện dung...
- ---Thiết bị đầu cuối & ổ cắm/ổ cắm;
- --- Các thiết bị điện tử liên quan khác, 30#OKwire,Khóa Jig,POM,Ironhinge, v.v.

## Kiểm soát chất lượng



Hình ảnh đóng gói