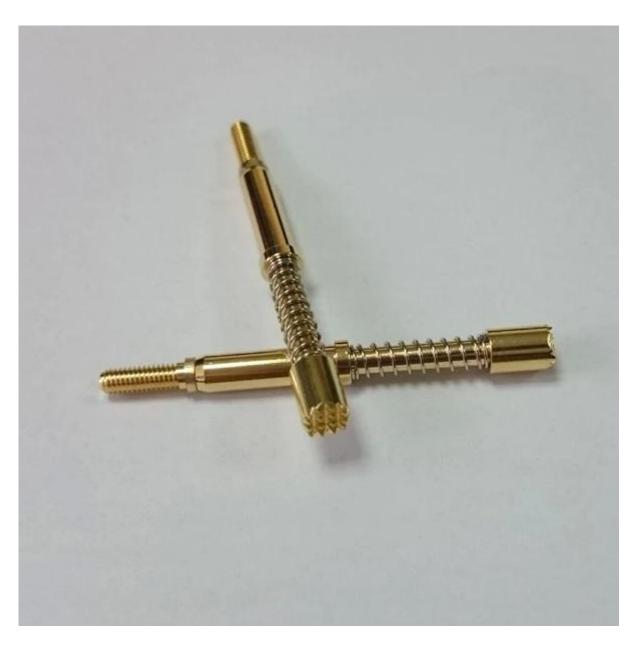

## Hình ảnh sản phẩm

# sản phẩm chính

Chân lò xo (đơn) để kiểm tra PCB, ICT, FCT, v.v;

Chân Pogo (đầu nối) để thiết lập kết nối giữa hai bảng mạch in cho các ứng dụng sạc, định vị, Pin, Chất bán dẫn & Kết nối;

Đầu dò hai đầu để kiểm tra BGA và Chất bán dẫn;