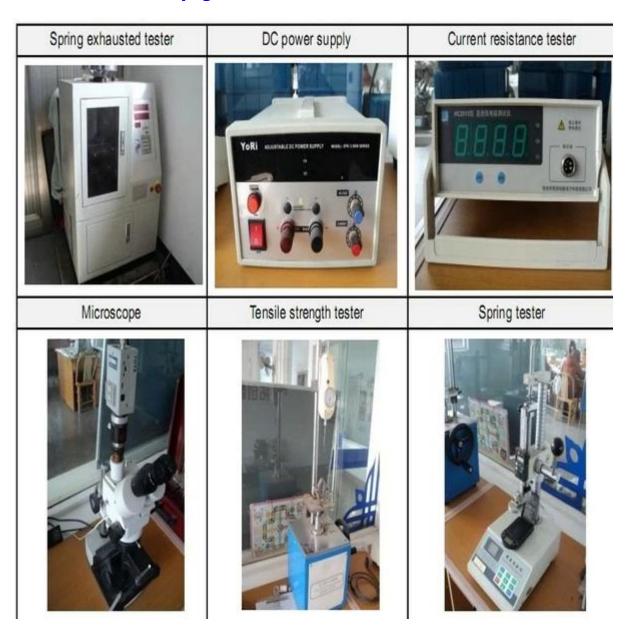

iờ làm việc.
- 2. Thiết kế tùy chỉnh có sẵn và OEM được hoan nghênh.

- 3. Chúng tôi có thể cung cấp các chân đầu dò cho khách hàng trên toàn thế giới với tốc độ và độ chính xác.
- 4. Chúng tôi có thể cung cấp mức giá thấp nhất với sản phẩm chất lượng cao cho khách hàng của chúng tôi .

### sản phẩm chính

Chân lò xo (đơn) để kiểm tra PCB, ICT, FCT, v.v;

Chân Pogo (đầu nối) để thiết lập kết nối giữa hai bảng mạch in cho các ứng dụng sạc, định vị, Pin, Chất bán dẫn & Kết nối;

Đầu dò hai đầu để kiểm tra BGA và Chất bán dẫn;

Chốt vạn năng không có lò xo, chốt phủ, chốt LM có dòng QZ và VZ;

Đầu dò dòng điện cao, đầu dò chuyển mạch, kim điện dung;

Thiết bị đầu cuối & ổ cắm/ổ cắm;

Các linh kiện điện tử liên quan khác, dây 30 # OK, khóa Jig, POM, bản lề sắt, v.v.

### Kiểm soát chất lượng



Hình ảnh đóng gói