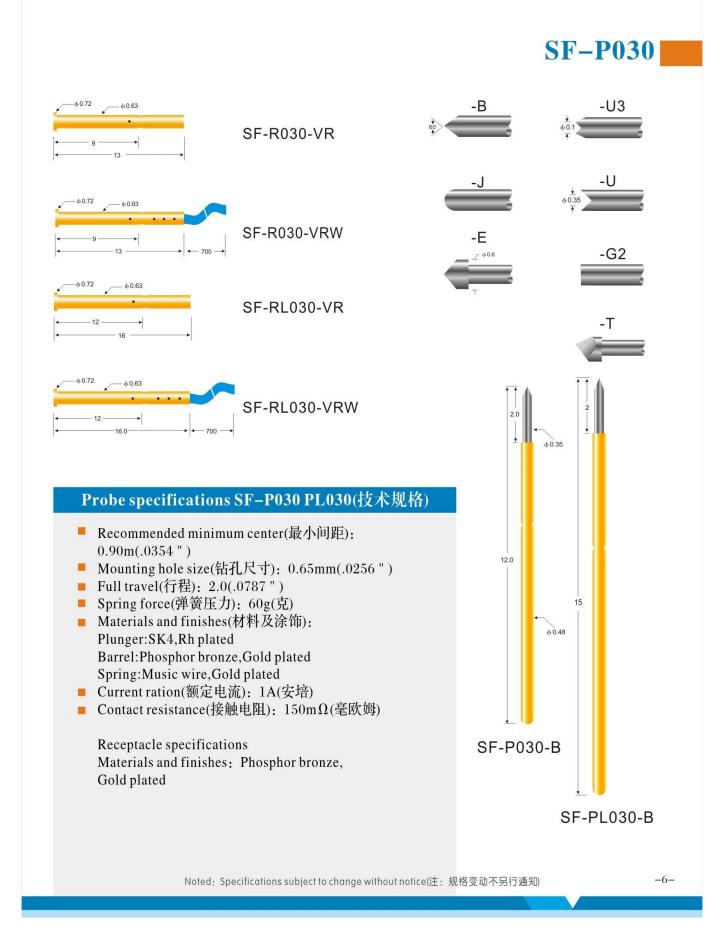

• Giá bán buôn đầu dò tiếp xúc lò xo dòng SF-P030

Chân đầu dò ICT là viết tắt của các chân đầu dò thử nghiệm trong mạch, còn được gọi là chân đầu dò một đầu. Chân đầu dò bao gồm một lò xo, một thùng và một pít tông. Chân đầu dò được mạ vàng trên niken.

Các chân đầu dò CNTT chủ yếu được sử dụng để kiểm tra hiệu suất điện của các bộ phận trong mạch trên PCB và kết nối giữa các mạng mạch. Nó có thể đo các thành phần như điện trở, tụ điện, bộ dao động tinh thể và thực hiện kiểm tra chức năng của bộ ghép quang, máy biến áp, bộ khuếch đại hoạt động, mô-đun nguồn điện và mạch tích hợp