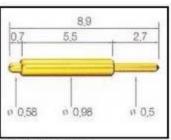

|
|--------------------------|-------------------------------------------------------------------------------------------------------------------------|
| Chất liệu và hoàn thiện: | Pít tông: Đồng thau, mạ vàng trên niken mạ;<br>Thùng: Đồng thau, mạ vàng over Nickel plated;<br>Mùa xuân:Thép không gỉ; |
| Lực lò xo:               | tùy chỉnh;                                                                                                              |
| Chỉ huy thời gian:       | 3-10 ngày                                                                                                               |
| Lô hàng:                 | DHL/TNT/UPS/FEDEX                                                                                                       |











SF-P071G-250 Szshengfengdz.en.alibaba.con







SF-P101G-200 SF-P105G-210



#### Dịch vụ của chúng tôi

- 1. Chúng tôi có thể trả lời yêu cầu của bạn trong vòng 24 giờ làm việc.
- 2. Thiết kế tùy chỉnh có sẵn và OEM được hoan nghênh.
- 3. Chúng tôi có thể cung cấp các chân đầu dò cho khách hàng trên toàn thế giới với tốc độ và độ chính xác.
- 4. Chúng tôi có thể cung cấp mức giá thấp nhất với sản phẩm chất lượng cao cho khách hàng.

#### sản phẩm chính

Chân lò xo (đơn) để kiểm tra PCB, ICT, FCT, v.v;

Chân Pogo (đầu nối) để thiết lập kết nối giữa hai bảng mạch in cho các ứng dụng sạc, định vị, Pin, Chất bán dẫn & Kết nối;

Đầu dò hai đầu để kiểm tra BGA và Chất bán dẫn;

Chốt vạn năng không có lò xo, chốt phủ, chốt LM có dòng QZ và VZ;

Đầu dò dòng điện cao, đầu dò chuyển mạch, kim đi