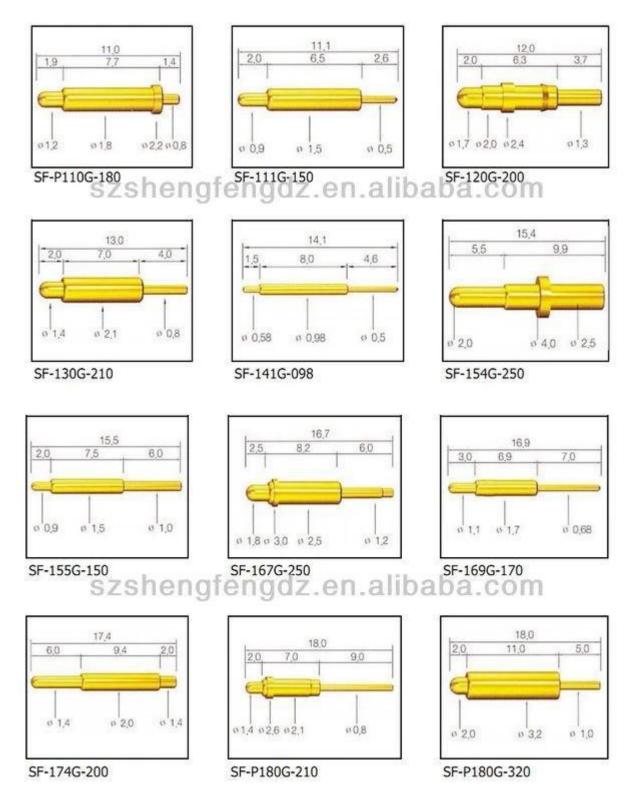

# Hình ảnh sản phẩm

| Mục Tên:                 | Giá bán buôn pin pogo pin lò xo với chất lượng<br>cao                                                                   |
|--------------------------|-------------------------------------------------------------------------------------------------------------------------|
| Chất liệu và hoàn thiện: | Pít tông: Đồng thau, mạ vàng trên niken mạ;<br>Thùng: Đồng thau, mạ vàng over Nickel plated;<br>Mùa xuân:Thép không gỉ; |
| Lực lò xo:               | tùy chỉnh;                                                                                                              |
| Chỉ huy thời gian:       | 3-10 ngày                                                                                                               |
| Lô hàng:                 | DHL/TNT/UPS/FEDEX                                                                                                       |

SF-P071G-250 Szshengfengdz.en.alibaba.con

SF-P101G-200 SF-P105G-210