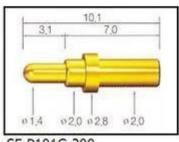

----------------|-------------------------------------------------------------------------------------------------------------------------|
| Chất liệu và hoàn thiện: | Pít tông: Đồng thau, mạ vàng trên niken mạ;<br>Thùng: Đồng thau, mạ vàng over Nickel plated;<br>Mùa xuân:Thép không gỉ; |
| Lực lò xo:               | tùy chỉnh;                                                                                                              |
| Chỉ huy thời gian:       | 3-10 ngày                                                                                                               |
| Lô hàng:                 | DHL/TNT/UPS/FEDEX                                                                                                       |











SF-P071G-250 Szshengfengdz.en.alibaba.con







SF-P101G-200 SF-P105G-210



#### Dịch vụ của chúng tôi

- 1. Chúng tôi có thể trả lời yêu cầu của bạn trong vòng 24 giờ làm việc.
- 2. Thiết kế tùy chỉnh có sẵn và OEM được hoan nghênh.
- 3. Chúng tôi có thể cung cấp các chân đầu dò cho khách hàng trên toàn thế giới với tốc độ và độ chính xác.
- 4. Chúng tôi có thể cung cấp mức giá thấp nhất với sản phẩm chất lượng cao cho khách hàng.

#### sản phẩm chính

Chân lò xo (đơn) để kiểm tra PCB, ICT, FCT, v.v;

Chân Pogo (đầu nối) để thiết lập kết nối giữa hai bảng mạch in cho các ứng dụng sạc, định vị, Pin, Chất bán dẫn & Kết nối;

Đầu dò hai đầu để kiểm tra BGA và Chất bán dẫn;

Chốt vạn năng không có lò xo, chốt phủ, chốt LM có dòng QZ và VZ;

Đầu dò dòng điện cao, đầu dò chuyển mạch, kim điện dung;

Thiết bị đầu cuối & ổ cắm/ổ cắm;

Các