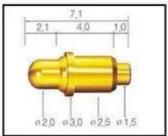

# Hình ảnh sản phẩm

| Mục Tên:                 | Giá bán buôn pin pogo pin lò xo với chất lượng<br>cao                                                                   |
|--------------------------|-------------------------------------------------------------------------------------------------------------------------|
| Chất liệu và hoàn thiện: | Pít tông: Đồng thau, mạ vàng trên niken mạ;<br>Thùng: Đồng thau, mạ vàng over Nickel plated;<br>Mùa xuân:Thép không gỉ; |
| Lực lò xo:               | tùy chỉnh;                                                                                                              |
| Chỉ huy thời gian:       | 3-10 ngày                                                                                                               |
| Lô hàng:                 | DHL/TNT/UPS/FEDEX                                                                                                       |