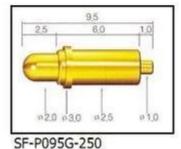

------------------|-------------------------------------------------------------------------------------------------------------------------|
| Chất liệu và hoàn thiện: | Pít tông: Đồng thau, mạ vàng trên niken mạ;<br>Thùng: Đồng thau, mạ vàng over Nickel plated;<br>Mùa xuân:Thép không gỉ; |
| Lực lò xo:               | tùy chỉnh;                                                                                                              |
| Chỉ huy thời gian:       | 3-10 ngày                                                                                                               |
| Lô hàng:                 | DHL/TNT/UPS/FEDEX                                                                                                       |











SF-P071G-250 Szshengfengdz.en.alibaba.con







SF-P101G-200 SF-P105G-210



#### Dịch vụ của chúng tôi

- 1. Chúng tôi có thể trả lời yêu cầu của bạn trong vòng 24 giờ làm việc.
- 2. Thiết kế tùy chỉnh có sẵn và OEM được hoan nghênh.
- 3. Chúng tôi có thể cung cấp các chân đầu dò cho khách hàng trên toàn thế giới với tốc độ và độ chính xác.
- 4. Chúng tôi có thể cung cấp mức giá thấp nhất với sản phẩm chất lượng cao cho khách hàng.

#### sản phẩm chính

Chân lò xo (đơn) để kiểm tra PCB, ICT, FCT, v.v;

Chân Pogo (đầu nối) để thiết lập kết nối giữa hai bảng mạch in cho các ứng dụng sạc, định vị, Pin, Chất bán dẫn & Kết nối;

Đầu dò hai đầu để kiểm tra BGA và Chất bán dẫn;

Chốt vạn năng không có lò xo, chốt phủ, chốt LM có dòng QZ và VZ;

Đầu dò dòng điện cao, đầu dò chuyển mạch, kim điện dung;

Thiết bị đầu cuối & ổ cắm/ổ cắm;

C