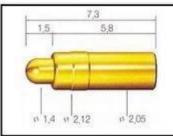

# Hình ảnh sản phẩm

| Mục Tên:                 | Giá bán buôn pin pogo pin lò xo với chất lượng<br>cao                                                                   |
|--------------------------|-------------------------------------------------------------------------------------------------------------------------|
| Chất liệu và hoàn thiện: | Pít tông: Đồng thau, mạ vàng trên niken mạ;<br>Thùng: Đồng thau, mạ vàng over Nickel plated;<br>Mùa xuân:Thép không gỉ; |
| Lực lò xo:               | tùy chỉnh;                                                                                                              |
| Chỉ huy thời gian:       | 3-10 ngày                                                                                                               |
| Lô hàng:                 | DHL/TNT/UPS/FEDEX                                                                                                       |