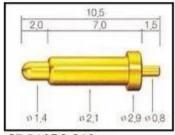

--------------|-------------------------------------------------------------------------------------------------------------------------|
| Chất liệu và hoàn thiện: | Pít tông: Đồng thau, mạ vàng trên niken mạ;<br>Thùng: Đồng thau, mạ vàng over Nickel plated;<br>Mùa xuân:Thép không gỉ; |
| Lực lò xo:               | tùy chỉnh;                                                                                                              |
| Chỉ huy thời gian:       | 3-10 ngày                                                                                                               |
| Lô hàng:                 | DHL/TNT/UPS/FEDEX                                                                                                       |











SF-P071G-250 Szshengfengdz.en.alibaba.con







SF-P101G-200 SF-P105G-210



#### Dịch vụ của chúng tôi

- 1. Chúng tôi có thể trả lời yêu cầu của bạn trong vòng 24 giờ làm việc.
- 2. Thiết kế tùy chỉnh có sẵn và OEM được hoan nghênh.
- 3. Chúng tôi có thể cung cấp các chân đầu dò cho khách hàng trên toàn thế giới với tốc độ và độ chính xác.
- 4. Chúng tôi có thể cung cấp mức giá thấp nhất với sản phẩm chất lượng cao cho khách hàng.

#### sản phẩm chính

Chân lò xo (đơn) để kiểm tra PCB, ICT, FCT, v.v;

Chân Pogo (đầu nối) để thiết lập kết nối giữa hai bảng mạch in cho các ứng dụng sạc, định vị, Pin, Chất bán dẫn & Kết nối;

Đầu dò hai đầu để kiểm tra BGA và Chất bán dẫn;

Chốt vạn năng không có lò xo, chốt phủ, chốt LM có dòng QZ và VZ;

Đầu dò dòng điện cao, đầu dò chuyển mạch, kim điện dung;

Thiết bị đầu cuối & ổ cắm/ổ cắm;

Các l