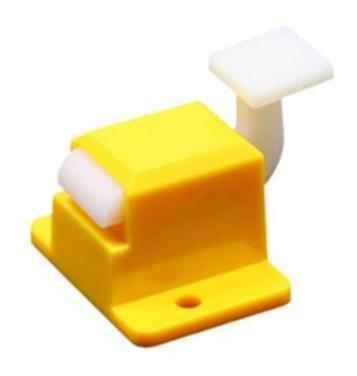

# Jig lock Image

## **Specifications**

| Brand               | SFENG                         |
|---------------------|-------------------------------|
| Model               | Plastic Short jig lock        |
| Plunger/            | V                             |
| Body                | /                             |
| Spring              | /                             |
| Spring force        | /                             |
| Full travel         | /                             |
| Plated              | /                             |
| Current Resistance  | NO                            |
| Spacing             | NO                            |
| Mounting dimensions | NO                            |
| MOQ                 | 100                           |
| delivery time       | 3 Days after confirming order |