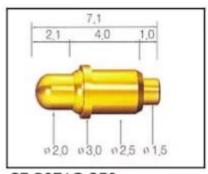

# PTRONG pogo SF-PPA2.5\*7.1mm

| Nó em                | Pin Pogo SF-PPA2.1*11.1-J                              |
|----------------------|--------------------------------------------------------|
| Thợ lặn              | Thau với vàng mạ                                       |
| Thùng                | Thau với vàng mạ                                       |
| Mùa xuân             | becu                                                   |
| Hiện tại ration      | 2A                                                     |
| MOQ                  | 1000                                                   |
| Bưu kiện             | 100 chiếc in Một túi bầu hoặc BẰNG của bạn lời yêu cầu |
| thời gian vận chuyển | ở trong 7 đang làm việc ngày                           |

# pogo ghim vẽ

SF-P071G-250

pogo ghim hình ảnh

Liên quan pogo pin

Fcatory&công ty