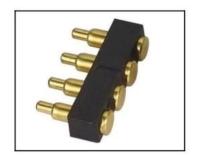

# PTRONG pogo SF-PPA2.5\*7.1mm

| Nó em                | Pin Pogo SF-PPA2.1*11.1-J                              |
|----------------------|--------------------------------------------------------|
| Thợ lặn              | Thau với vàng mạ                                       |
| Thùng                | Thau với vàng mạ                                       |
| Mùa xuân             | becu                                                   |
| Hiện tại ration      | 2A                                                     |
| MOQ                  | 1000                                                   |
| Bưu kiện             | 100 chiếc in Một túi bầu hoặc BẰNG của bạn lời yêu cầu |
| thời gian vận chuyển | ở trong 7 đang làm việc ngày                           |