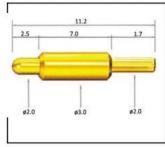

# PTRONG pogo SF-PPA2.5\*7.1mm

| Nó em                | Pin Pogo SF-PPA2.1*11.1-J                              |
|----------------------|--------------------------------------------------------|
| Thợ lặn              | Thau với vàng mạ                                       |
| Thùng                | Thau với vàng mạ                                       |
| Mùa xuân             | becu                                                   |
| Hiện tại ration      | 2A                                                     |
| MOQ                  | 1000                                                   |
| Bưu kiện             | 100 chiếc in Một túi bầu hoặc BẰNG của bạn lời yêu cầu |
| thời gian vận chuyển | ở trong 7 đang làm việc ngày                           |