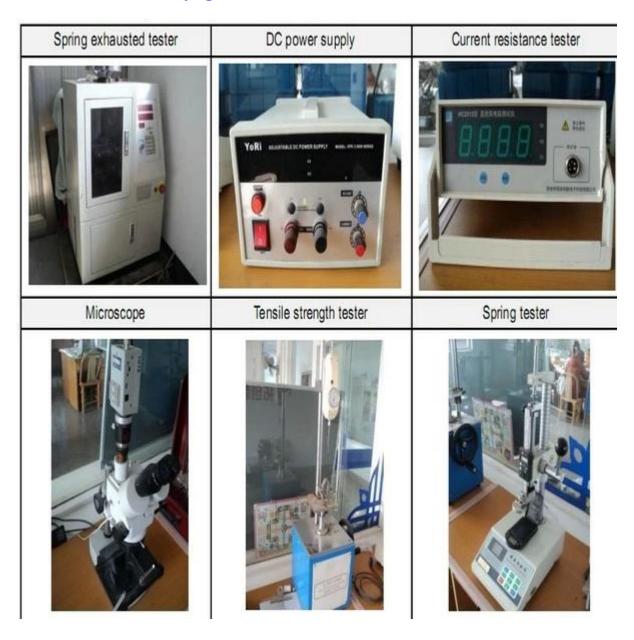

àm việc
- 2. Thiết kế tùy chỉnh có sẵn, OEM được hoan nghênh
- 3. Giao các chân đầu dò cho khách hàng của chúng tôi trên toàn thế giới với tốc độ và độ chính xác
- 4. cung cấp mức giá thấp nhất với chất lượng cao cho khách hàng của chúng tôi

### sản phẩm chính

- --- Chân lò xo (đơn) để kiểm tra PCB, ICT, FCT, v.v;
- ---Chân Pogo (đầu nối) để thiết lập kết nối (thường là tạm thời) giữa

hai bảng mạch in để sạc, định vị, Pin, Chất bán dẫn &

các ứng dụng kết nối;

--- Thử nghiệm thăm dò hoặc bán dẫn hai đầu hoặc BGA;

- ---Chốt đa năng không có lò xo,chốt phủ,chân LM với dòng QZ&VZ;
- --- Đầu dò dòng điện cao, Đầu dò chuyển mạch, Kim điện dung...
- ---Thiết bị đầu cuối & ổ cắm/ổ cắm;
- --- Các thiết bị điện tử liên quan khác, 30#OKwire,Khóa Jig,POM,Ironhinge, v.v.

# Kiểm soát chất lượng



Hình ảnh đóng gói



Nhà máy Hình ảnh