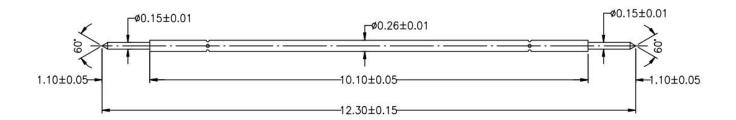

## Đặc điểm kỹ thuật sản phẩm

| Thương hiệu        | SFENG                                                 |
|--------------------|-------------------------------------------------------|
| Số mặt hàng        | chốt hai đầu ø0,26*12,30                              |
| Thợ lặn            | SK4 được xử lý nhiệt                                  |
| thùng              | Thau                                                  |
| Mùa xuân           | SK4, dây nhạc                                         |
| Lực mùa xuân       | 20g                                                   |
| Khẩu phần hiện tại | 1A                                                    |
| Kháng cự hiện tại  | ít hơn 50mohm                                         |
| Kích thước lỗ lắp  | 2,75mm                                                |
| MOQ                | 100 chiếc                                             |
| thời gian dẫn      | 7 ngày làm việc sau khi nhận được khoản thanh<br>toán |

## Hình ảnh sản phẩm