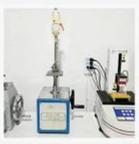

# Measuring Equipment >

### Measuring Equipment:

- 1. Agilent current testing;
- 2. Quadratic element measurement
- 3.Load Curve Meter
- 4.Bond Test
- 5.Life Fatigue Test