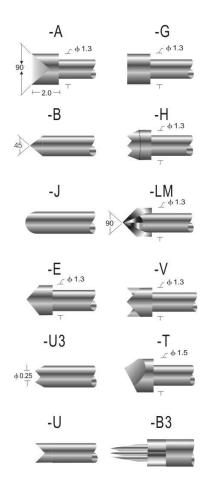

Barrel:Brass,Gold plated

- Spring:Stainless steel
- Current ration(额定电流): 3A(安培)
- Contact resistance(接触电阻): 50mΩ(毫欧姆)

Noted: Specifications subject to change without notice(注: 规格变动不另行通知)

-17-

- 1. Chân kiểm tra PCB, ICT, FCT
- 2. đầu nối pin pogo
- 3. Sạc và xả pin lithium
- 4. ghim tùy chỉnh