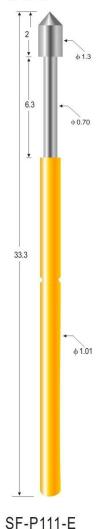

Pin đầu dò CNTT SF-P111 loạt

# SF-P111

#### Probe specifications SF-P111(技术规格)

- Recommended minimum center(最小间距): 1.90mm(.0748 ")
- Mounting hole size(钻孔尺寸):

压克力: 1.35mm(.0532 ")

电木板、玻璃纤维板: 1.40mm(.0551")

- Full travel(行程): 6.3(.2481 ")
- Spring force(弹簧压力): 120g
- Materials and finishes(材料及涂饰): Plunger:Be Cu,Rh plated

Barrel:Brass,Gold plated

- Spring:Stainless steel
- Current ration(额定电流): 3A(安培)
- Contact resistance(接触电阻): 50mΩ(毫欧姆)

Noted: Specifications subject to change without notice(注: 规格变动不另行通知)

-17-

- 1. Chân kiểm tra PCB, ICT, FCT
- 2. đầu nối pin pogo
- 3. Sạc và xả pin lithium
- 4. ghim tùy chỉnh