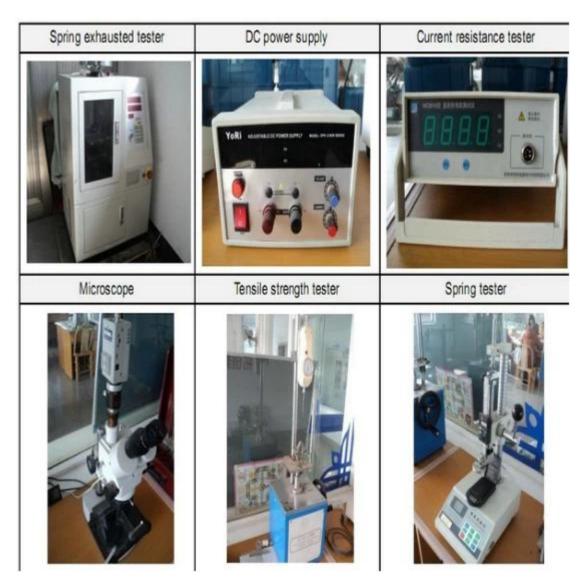

bạn trong vòng 24 giờ.
- 2. Thiết kế tùy chỉnh có sẵn và OEM được chào đón.
- 3. Chúng tôi có thể cung cấp các chân đầu dò cho khách hàng trên toàn thế giới với tốc độ và độ chính xác.
- 4. Chúng tôi có thể cung cấp mức giá thấp nhất với các sản phẩm chất lượng cao cho khách hàng.

#### sản phẩm chính

chốt lò xo (đơn) để kiểm tra PCB, ICT, FCT, v.v;

Pogo pin (đầu nối) để thiết lập kết nối giữa hai bảng mạch để tải, vị trí, pin, Chất bán dẫn & amp; amp; các ứng dụng kết nối;

đầu dò hai đầu để kiểm tra BGA và chất bán dẫn;

Chốt đa năng không có chốt lò xo, chốt LM dòng QZ và VZ;

Đầu dò dòng điện cao, Điện dung kim đầu dò chuyển đổi;

Thiết bị đầu cuối & amp; amp; ổ cắm / phích cắm;

Linh kiện điện tử liên quan khác, dây #30 OK, Jig lock, POM, bản lề sắt v.v.

#### Kiểm soát chất lượng



# Ảnh đóng gói