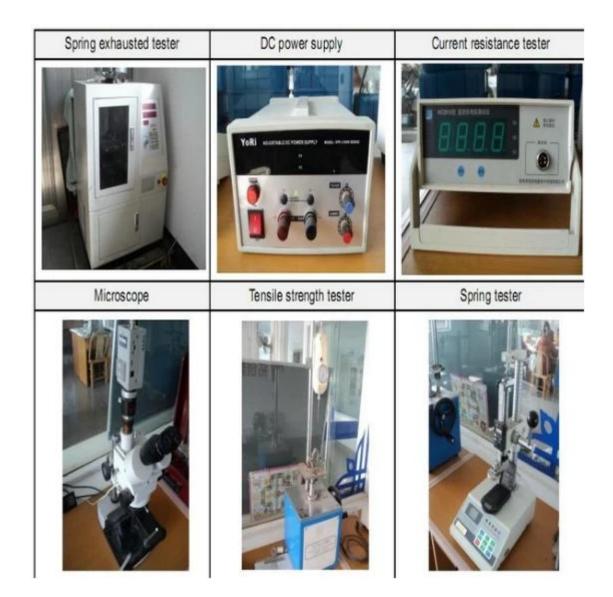

ầu của bạn trong vòng 24 giờ.

2. Thiết kế tùy chỉnh có sẵn và OEM được chào đón.

3. Chúng tôi có thể cung cấp các chân đầu dò cho khách hàng trên toàn thế giới với tốc độ và độ chính xác.

4. Chúng tôi có thể cung cấp mức giá thấp nhất với các sản phẩm chất lượng cao cho khách hàng.

## sản phẩm chính

chốt lò xo (đơn) để kiểm tra PCB, ICT, FCT, v.v;

Pogo pin (đầu nối) để thiết lập kết nối giữa hai bảng mạch để tải, vị trí, pin, Chất bán dẫn & amp; amp; các ứng dụng kết nối;

đầu dò hai đầu để kiểm tra BGA và chất bán dẫn;

Chốt đa năng không có chốt lò xo, chốt LM dòng QZ và VZ;

Đầu dò dòng điện cao, Điện dung kim đầu dò chuyển đổi;

Thiết bị đầu cuối & amp; amp; ổ cắm / phích cắm;

Linh kiện điện tử liên quan khác, dây #30 OK, Jig lock, POM, bản lề sắt v.v.

## Kiểm soát chất lượng



Ảnh đóng gói