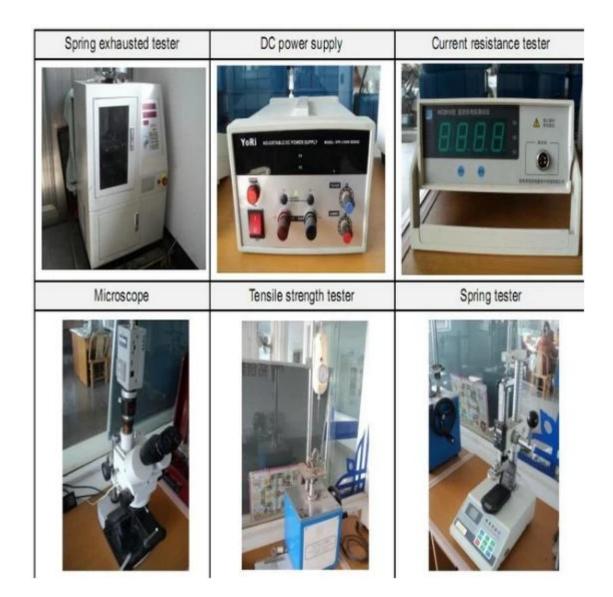

của bạn trong vòng 24 giờ.

2. Thiết kế tùy chỉnh có sẵn và OEM được chào đón.

3. Chúng tôi có thể cung cấp các chân đầu dò cho khách hàng trên toàn thế giới với tốc độ và độ chính xác.

4. Chúng tôi có thể cung cấp mức giá thấp nhất với các sản phẩm chất lượng cao cho khách hàng.

### sản phẩm chính

chốt lò xo (đơn) để kiểm tra PCB, ICT, FCT, v.v;

Pogo pin (đầu nối) để thiết lập kết nối giữa hai bảng mạch để tải, vị trí, pin, Chất bán dẫn & amp; amp; các ứng dụng kết nối;

đầu dò hai đầu để kiểm tra BGA và chất bán dẫn;

Chốt đa năng không có chốt lò xo, chốt LM dòng QZ và VZ;

Đầu dò dòng điện cao, Điện dung kim đầu dò chuyển đổi;

Thiết bị đầu cuối & amp; amp; ổ cắm / phích cắm;

Linh kiện điện tử liên quan khác, dây #30 OK, Jig lock, POM, bản lề sắt v.v.

### Kiểm soát chất lượng



Ảnh đóng gói



&