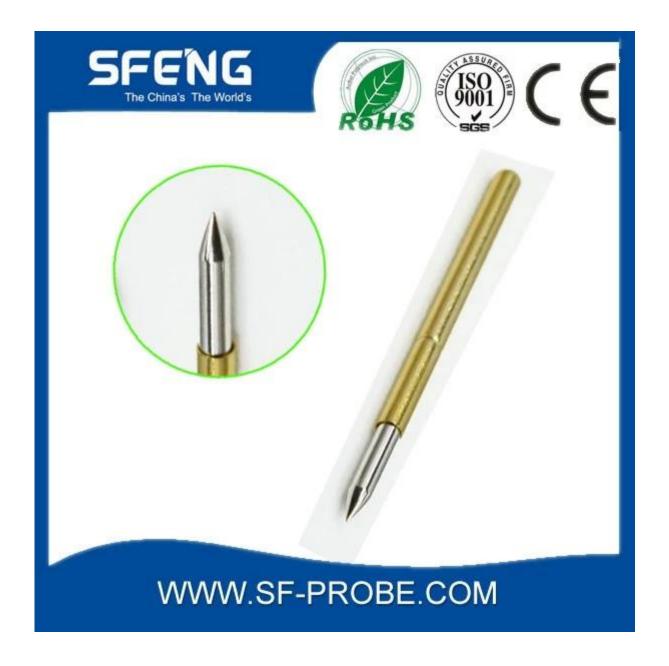

## Đặc điểm kỹ thuật sản phẩm

| Thương hiệu   | SFENG                                        |
|---------------|----------------------------------------------|
| Số thứ tự     | SF-P100                                      |
| mạ            | Mạ vàng                                      |
| thời gian dẫn | 7 ngày làm việc sau khi nhận được thanh toán |

## Hình ảnh sản phẩm

#### **SF-P100-G**





**SF-P100-B** 



#### Dịch vụ của chúng tôi

- 1. Chúng tôi có thể trả lời yêu cầu của bạn trong vòng 24 giờ.
- 2. Thiết kế tùy chỉnh có sẵn và OEM được chào đón.
- 3. Chúng tôi có thể cung cấp các chân đầu dò cho khách hàng trên toàn thế giới với tốc độ và độ chính xác.
- 4. Chúng tôi có thể cung cấp mức giá thấp nhất với các sản phẩm chất lượng cao cho khách hàng.

#### sản phẩm chính

chốt lò xo (đơn) để kiểm tra PCB, ICT, FCT, v.v;

Pogo pin (đầu nối) để thiết lập kết nối giữa hai bảng mạch để tải, vị trí, pin, Chất bán dẫn & amp;

amp; các ứng dụng kết nối;

đầu dò hai đầu để kiểm tra BGA và chất bán dẫn;

Chốt đa năng không có chốt lò xo, chốt LM dòng QZ và VZ;

Đầu dò dòng điện cao, Điện dung kim đầu dò chuyển đổi;

Thiết bị đầu cuối & amp; amp; ổ cắm / phích cắm;

Linh kiện điện tử liên quan khác