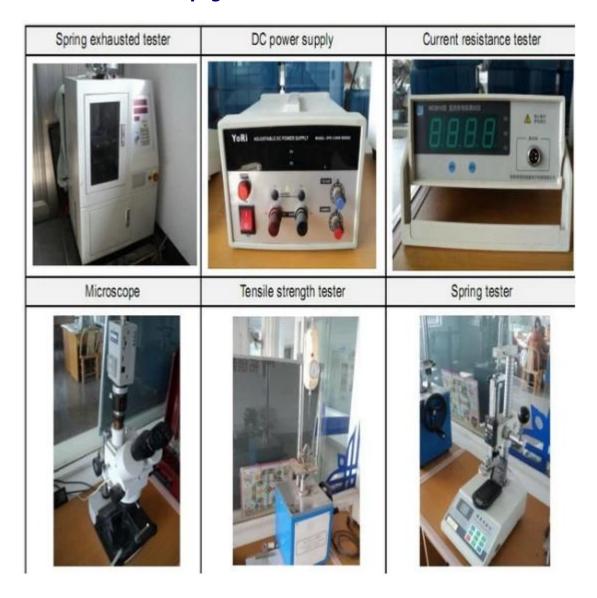

bạn trong vòng 24 giờ.
- 2. Thiết kế tùy chỉnh có sẵn và OEM được chào đón.
- 3. Chúng tôi có thể cung cấp các chân đầu dò cho khách hàng trên toàn thế giới với tốc độ và độ chính xác.
- 4. Chúng tôi có thể cung cấp mức giá thấp nhất với các sản phẩm chất lượng cao cho khách hàng.

#### sản phẩm chính

chốt lò xo (đơn) để kiểm tra PCB, ICT, FCT, v.v;

Pogo pin (đầu nối) để thiết lập kết nối giữa hai bảng mạch để tải, vị trí, pin, Chất bán dẫn & amp;

amp; các ứng dụng kết nối;

đầu dò hai đầu để kiểm tra BGA và chất bán dẫn;

Chốt đa năng không có chốt lò xo, chốt LM dòng QZ và VZ;

Đầu dò dòng điện cao, Điện dung kim đầu dò chuyển đổi;

Thiết bị đầu cuối & amp; amp; ổ cắm / phích cắm;

Linh kiện điện tử liên quan khác, dây #30 OK, Jig lock, POM, bản lề sắt v.v.

### Kiểm soát chất lượng



# Ảnh đóng gói