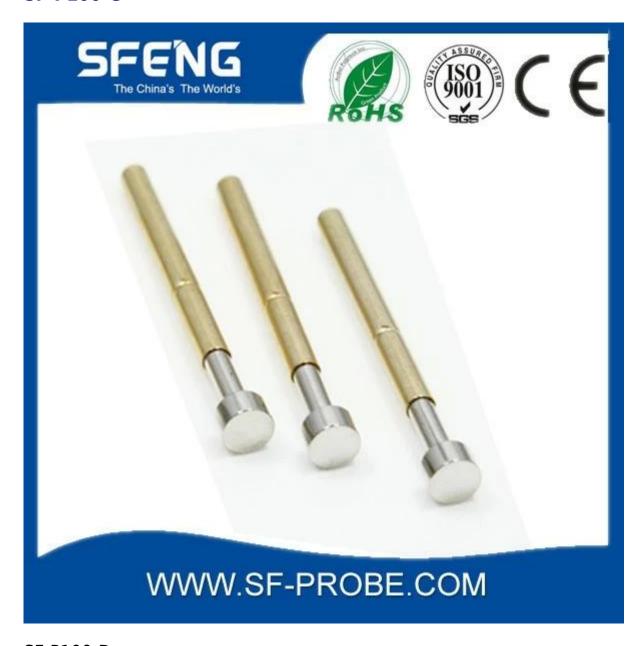

## Đặc điểm kỹ thuật sản phẩm

| Thương hiệu   | SFENG                                        |
|---------------|----------------------------------------------|
| Số thứ tự     | SF-P100                                      |
| mạ            | Mạ vàng                                      |
| thời gian dẫn | 7 ngày làm việc sau khi nhận được thanh toán |

## Hình ảnh sản phẩm

#### **SF-P100-G**





**SF-P100-B** 



#### Dịch vụ của chúng tôi

- 1. Chúng tôi có thể trả lời yêu cầu của bạn trong vòng 24 giờ.
- 2. Thiết kế tùy chỉnh có sẵn và OEM được chào đón.
- 3. Chúng tôi có thể cung cấp các chân đầu dò cho khách hàng trên toàn thế giới với tốc độ và độ chính xác.
- 4. Chúng tôi có thể cung cấp mức giá thấp nhất với các sản phẩm chất lượng cao cho khách hàng.

#### sản phẩm chính

chốt lò xo (đơn) để kiểm tra PCB, ICT, FCT, v.v;

Pogo pin (đầu nối) để thiết lập kết nối giữa hai bảng mạch để tải, vị trí, pin, Chất bán dẫn & amp;

amp; các ứng dụng kết nối;

đầu dò hai đầu để kiểm tra BGA và chất bán dẫn;

Chốt đa năng không có chốt lò xo, chốt LM dòng QZ và VZ;

Đầu dò dòng điện cao, Điện dung kim đầu dò chuyển đổi;

Thiết bị đầu cuối & amp; amp; ổ cắm / phích cắm;

Linh kiện đi