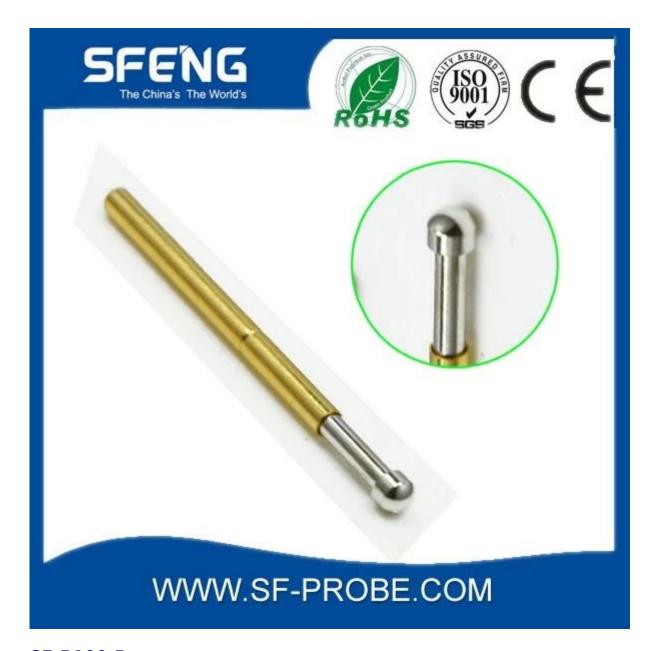

## Đặc điểm kỹ thuật sản phẩm

| Thương hiệu   | SFENG                                        |
|---------------|----------------------------------------------|
| Số thứ tự     | SF-P100                                      |
| mạ            | Mạ vàng                                      |
| thời gian dẫn | 7 ngày làm việc sau khi nhận được thanh toán |

## Hình ảnh sản phẩm

#### **SF-P100-G**





**SF-P100-B** 



#### Dịch vụ của chúng tôi

- 1. Chúng tôi có thể trả lời yêu cầu của bạn trong vòng 24 giờ.
- 2. Thiết kế tùy chỉnh có sẵn và OEM được chào đón.
- 3. Chúng tôi có thể cung cấp các chân đầu dò cho khách hàng trên toàn thế giới với tốc độ và độ chính xác.
- 4. Chúng tôi có thể cung cấp mức giá thấp nhất với các sản phẩm chất lượng cao cho khách hàng.

#### sản phẩm chính

chốt lò xo (đơn) để kiểm tra PCB, ICT, FCT, v.v;

Pogo pin (đầu nối) để thiết lập kết nối giữa hai bảng mạch để tải, vị trí, pin, Chất bán dẫn & amp;

amp; các ứng dụng kết nối;

đầu dò hai đầu để kiểm tra BGA và chất bán dẫn;

Chốt đa năng không có chốt lò xo, chốt LM dòng QZ và VZ;

Đầu dò dòng điện cao, Điện dung kim đầu dò chuyển đổi;

Thiết bị đầu cuối & amp; amp; ổ cắm / phích cắm;

Linh kiện điện