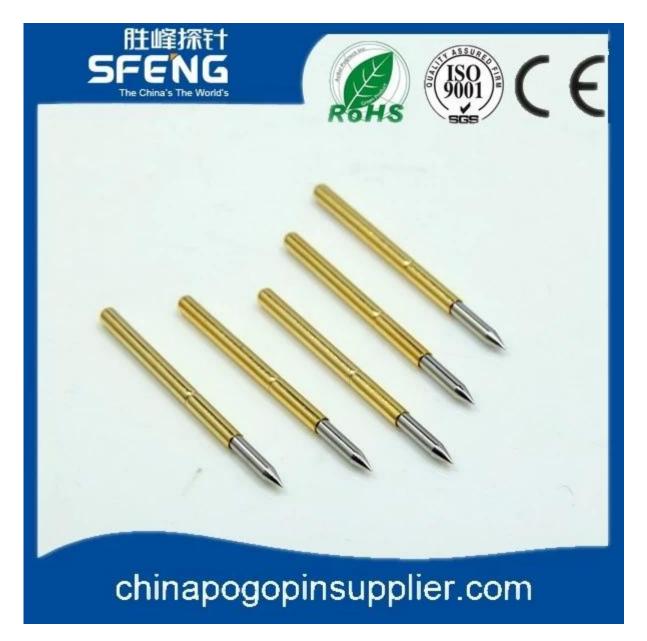

## Hình ảnh sản phẩm

# Đặc điểm kỹ thuật sản phẩm

| Thương hiệu        | SFENG                                                 |
|--------------------|-------------------------------------------------------|
| Số mặt hàng        | SF-P50-B                                              |
| Thợ lặn            | Đồng thau hoặc Becu, mạ vàng hoặc Ni                  |
| Thùng              | Đồng thau, vàng hoặc mạ Ni                            |
| Mùa xuân           | SK4, dây nhạc                                         |
| Lực mùa xuân       | 100g                                                  |
| Du lịch trọn gói   | 2,5mm                                                 |
| Khẩu phần hiện tại | 1,5A                                                  |
| Kháng cự hiện tại  | 50mΩ                                                  |
| Sân bóng đá        | 1,27mm                                                |
| Kích thước lỗ lắp  | 0,9mm                                                 |
| MOQ                | 100 chiếc                                             |
| thời gian dẫn      | 7 ngày làm việc sau khi nhận được khoản thanh<br>toán |