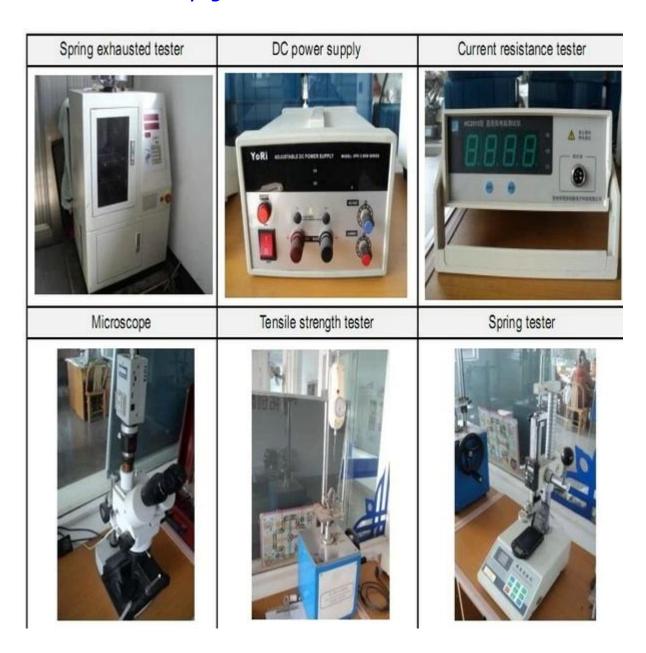

việc
- 2. Thiết kế tùy chỉnh có sẵn, OEM được hoan nghênh
- 3. Giao các chân đầu dò cho khách hàng của chúng tôi trên toàn thế giới với tốc độ và độ chính xác
- 4. cung cấp mức giá thấp nhất với chất lượng cao cho khách hàng của chúng tôi

### sản phẩm chính

- --- Chân lò xo (đơn) để kiểm tra PCB, ICT, FCT, v.v;
- ---Chân Pogo (đầu nối) để thiết lập kết nối (thường là tạm thời) giữa

hai bảng mạch in để sạc, định vị, Pin, Chất bán dẫn &

các ứng dụng kết nối;

- --- Thử nghiệm thăm dò hoặc bán dẫn hai đầu hoặc BGA;
- ---Chốt đa năng không có lò xo,chốt phủ,chân LM với dòng QZ&VZ;
- --- Đầu dò dòng điện cao, Đầu dò chuyển mạch, Kim điện dung...
- ---Thiết bị đầu cuối & ổ cắm/ổ cắm;
- --- Các thiết bị điện tử liên quan khác, 30#OKwire,Khóa Jig,POM,Ironhinge, v.v.

### Kiểm soát chất lượng



Hình ảnh đóng gói