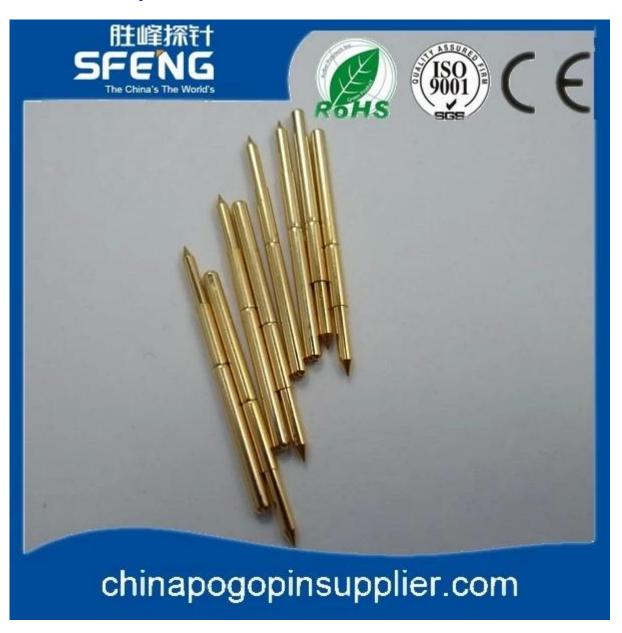

## Hình ảnh sản phẩm

# Đặc điểm kỹ thuật sản phẩm

| Thương hiệu        | SFENG                                                 |
|--------------------|-------------------------------------------------------|
| Số mặt hàng        | SF-P50-B                                              |
| Thợ lặn            | Đồng thau hoặc Becu, mạ vàng hoặc Ni                  |
| Thùng              | Đồng thau, vàng hoặc mạ Ni                            |
| Mùa xuân           | SK4, dây nhạc                                         |
| Lực mùa xuân       | 100g                                                  |
| Du lịch trọn gói   | 2,5mm                                                 |
| Khẩu phần hiện tại | 1,5A                                                  |
| Kháng cự hiện tại  | 50mΩ                                                  |
| Sân bóng đá        | 1,27mm                                                |
| Kích thước lỗ lắp  | 0,9mm                                                 |
| MOQ                | 100 chiếc                                             |
| thời gian dẫn      | 7 ngày làm việc sau khi nhận được khoản thanh<br>toán |