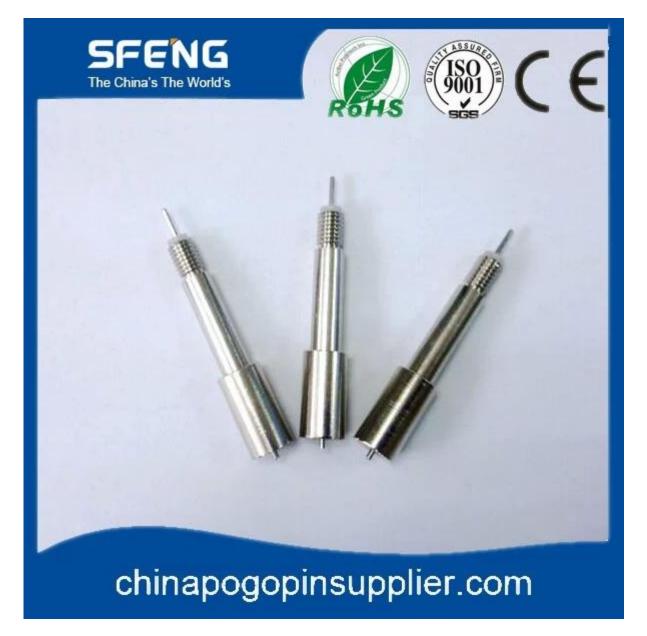

# Đặc điểm kỹ thuật sản phẩm

khoản mục:pin đồng trục

Chất liệu: Đồng thau và Becu

Hoàn thiện: Mạ Ni Kích thước: 8\*41.5mm

Đóng gói: Hộp nhựa và cho vào thùng carton

# Hình ảnh sản phẩm





## Dịch vụ của chúng tôi

- 1. Trả lời yêu cầu của bạn trong vòng 24 giờ làm việc
- 2. Thiết kế tùy chỉnh có sẵn, OEM được hoan nghênh
- 3. Giao các chân đầu dò cho khách hàng của chúng tôi trên toàn thế giới với tốc độ và độ chính xác
- 4. cung cấp giá thấp nhất với chất lượng cao cho khách hàng của chúng tôi

### sản phẩm chính

- --- Chân lò xo (đơn) để kiểm tra PCB, ICT, FCT, v.v;
- --- Chân Pogo (đầu nối) để thiết lập kết nối (thường là tạm thời) giữa

hai bảng mạch in để sạc, định vị, Pin, Chất bán dẫn &

các ứng dụng kết nối;

- --- Thử nghiệm thăm dò hai đầu hoặc BGA&semiconudtion;
- ---Chân cắm đa năng không có lò xo,chân phủ,chân LM với dòng QZ&VZ;
- --- Đầu dò dòng điện cao, Đầu dò chuyển mạch, Kim điện dung...
- ---Thiết bị đầu cuối & ổ cắm/ổ cắm;
- --- Các linh kiện điện tử