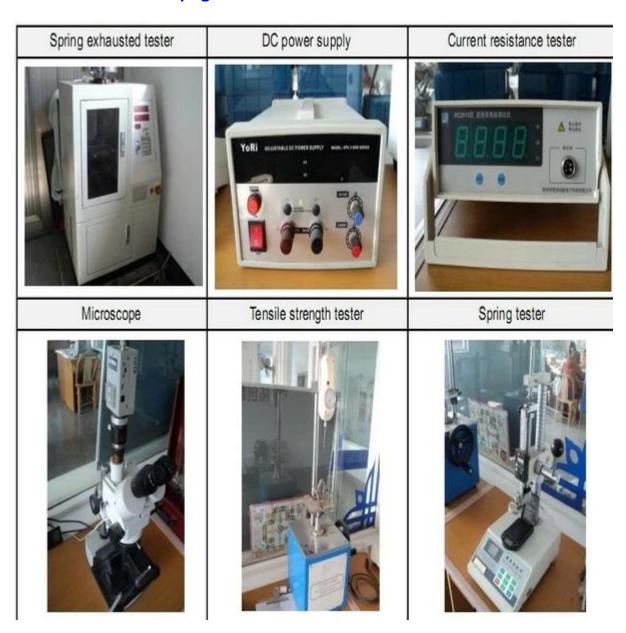

iệc
- 2. Thiết kế tùy chỉnh có sẵn, OEM được hoan nghênh
- 3. Giao các chân đầu dò cho khách hàng của chúng tôi trên toàn thế giới với tốc độ và độ chính xác
- 4. cung cấp giá thấp nhất với chất lượng cao cho khách hàng của chúng tôi

### sản phẩm chính

- --- Chân lò xo (đơn) để kiểm tra PCB, ICT, FCT, v.v;
- --- Chân Pogo (đầu nối) để thiết lập kết nối (thường là tạm thời) giữa

hai bảng mạch in để sạc, định vị, Pin, Chất bán dẫn &

các ứng dụng kết nối;

- --- Thử nghiệm thăm dò hai đầu hoặc BGA&semiconudtion;
- ---Chân cắm đa năng không có lò xo,chân phủ,chân LM với dòng QZ&VZ;
- --- Đầu dò dòng điện cao, Đầu dò chuyển mạch, Kim điện dung...
- ---Thiết bị đầu cuối & ổ cắm/ổ cắm;
- --- Các linh kiện điện tử liên quan khác, 30#OKwire,Khóa Jig,POM,Ironhinge, v.v.

# Kiểm soát chất lượng



Hình ảnh đóng gói