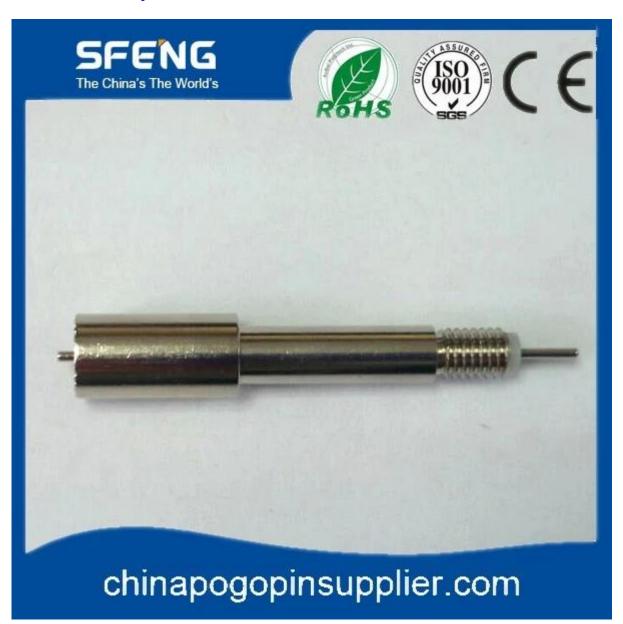

# Đặc điểm kỹ thuật sản phẩm

khoản mục:pin đồng trục

Chất liệu: Đồng thau và Becu

Hoàn thiện: Mạ Ni Kích thước: 8\*41.5mm

Đóng gói: Hộp nhựa và cho vào thùng carton

# Hình ảnh sản phẩm