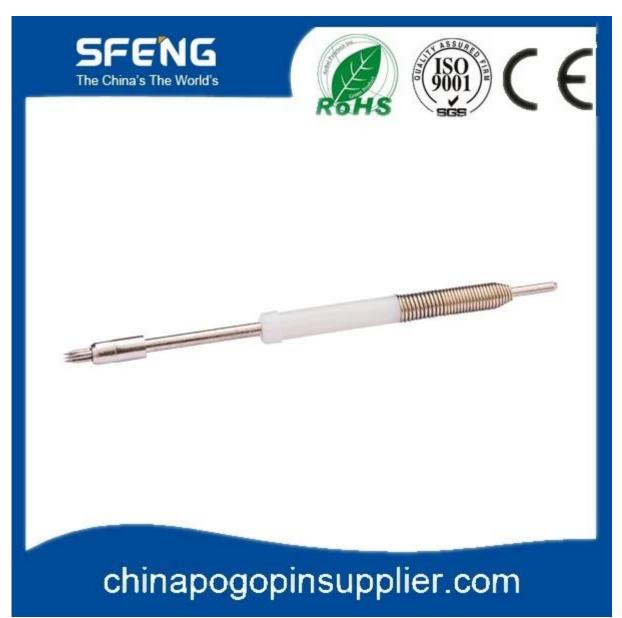

# Đặc điểm kỹ thuật sản phẩm

| Thương hiệu   | SFENG                                                 |
|---------------|-------------------------------------------------------|
| Số mặt hàng   | SF-PH18-B3                                            |
| Thợ lặn       | Đồng thau hoặc Becu, mạ vàng hoặc Ni                  |
| thùng         | Đồng thau, vàng hoặc mạ Ni                            |
| Mùa xuân      | SK4, dây nhạc                                         |
| Lực lò xo     | theo yêu cầu của bạn                                  |
| MOQ           | 100 chiếc                                             |
| thời gian dẫn | 7 ngày làm việc sau khi nhận được khoản thanh<br>toán |

## Hình ảnh sản phẩm



## Dịch vụ của chúng tôi

- 1. Trả lời yêu cầu của bạn trong vòng 24 giờ làm việc
- 2. Thiết kế tùy chỉnh có sẵn, OEM được hoan nghênh

- 3. Giao các chân đầu dò cho khách hàng của chúng tôi trên toàn thế giới với tốc độ và độ chính xác
- 4. cung cấp mức giá thấp nhất với chất lượng cao cho khách hàng của chúng tôi

#### sản phẩm chính

- --- Chân lò xo (đơn) để kiểm tra PCB, ICT, FCT, v.v;
- ---Chân Pogo (đầu nối) để thiết lập kết nối (thường là tạm thời) giữa

hai bảng mạch in để sạc, định vị, Pin, Chất bán dẫn &

các ứng dụng kết nối;

- --- Thử nghiệm thăm dò hoặc bán dẫn hai đầu hoặc BGA;
- ---Chân cắm đa năng không có lò xo, chân phủ, chân LM với dòng QZ&VZ;
- --- Đầu dò dòng điện cao, Đầu dò chuyển mạch, Kim điện dung...
- ---Thiết bị đầu cuối & ổ cắm/ổ cắm;
- --- Các thiết bị điệ