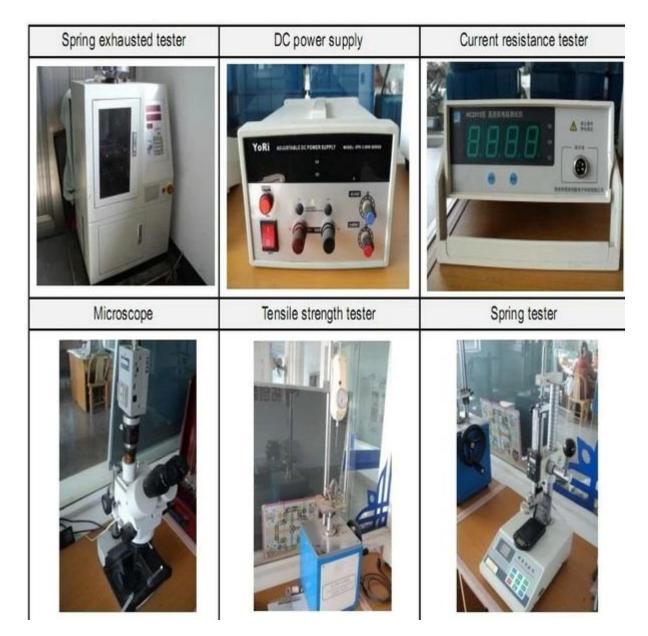

. Thiết kế tùy chỉnh có sẵn, OEM được hoan nghênh

- 3. Giao các chân đầu dò cho khách hàng của chúng tôi trên toàn thế giới với tốc độ và độ chính xác
- 4. cung cấp mức giá thấp nhất với chất lượng cao cho khách hàng của chúng tôi

#### sản phẩm chính

- --- Chân lò xo (đơn) để kiểm tra PCB, ICT, FCT, v.v;
- ---Chân Pogo (đầu nối) để thiết lập kết nối (thường là tạm thời) giữa

hai bảng mạch in để sạc, định vị, Pin, Chất bán dẫn &

các ứng dụng kết nối;

- --- Thử nghiệm thăm dò hoặc bán dẫn hai đầu hoặc BGA;
- ---Chân cắm đa năng không có lò xo, chân phủ, chân LM với dòng QZ&VZ;
- --- Đầu dò dòng điện cao, Đầu dò chuyển mạch, Kim điện dung...
- ---Thiết bị đầu cuối & ổ cắm/ổ cắm;
- --- Các thiết bị điện tử liên quan khác, 30#OKwire,Khóa Jig,POM,Ironhinge, v.v.

### Kiểm soát chất lượng



Hình ảnh đóng gói