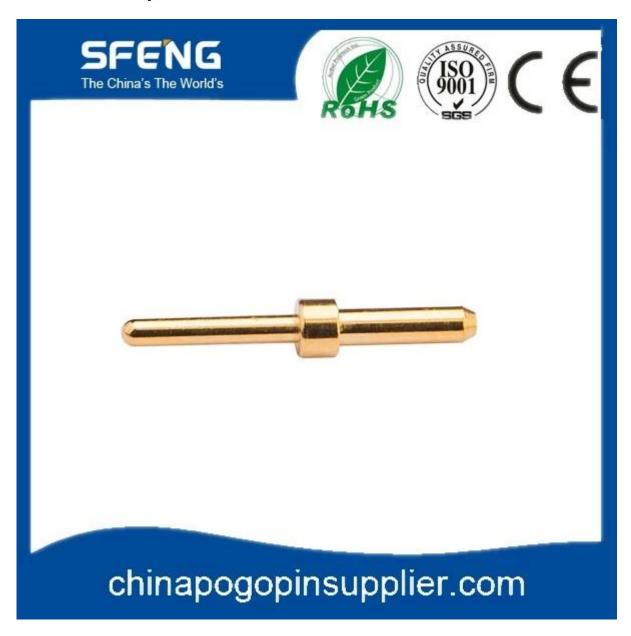

# Đặc điểm kỹ thuật sản phẩm

| Thương hiệu | SFENG                                   |
|-------------|-----------------------------------------|
| Số mặt hàng | Chân SF 9.3                             |
| mạ          | Mạ Ni hoặc mạ vàng                      |
|             | 7 ngày làm việc sau khi nhận được khoản |
|             | thanh toán                              |

## Hình ảnh sản phẩm