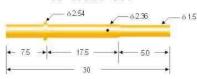

#### SF-R125-CR

#### Probe specifications SF-P125(技术规格)

- Recommended minimum Spacing最小问距): 3.17mm(.1248")
- Mounting hole size(钻孔尺寸): 压克力: 2.40mm(.0945")

电木板、玻璃纤维板: 2.45mm(.0965")

- Full travel(行程): 6.30(.2480 ")
- Spring force(弹簧压力): 200g
- Materials and finishes(材料及涂饰): Plunger:Be Cu, Ni plated;

Barrel:Brass,Gold plated

Spring:Stainless steel

- Current ration(额定电流): 5A(安培)
- Contact resistance(接触电阻): 50mΩ(毫欧姆)
- Connectioins(接线形式):

Crimp: R125-VCR,R125-CR

Solder cup: R125-VSC, R125-SC

Material of receptacle: brass, gold plated