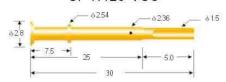

## SF-R125-VSC

#### Probe specifications SF-P125(技术规格)

- Recommended minimum Spacing最小问距): 3.17mm(.1248")
- Mounting hole size(钻孔尺寸): 压克力: 2.40mm(.0945")

电木板、玻璃纤维板: 2.45mm(.0965")

- Full travel(行程): 6.30(.2480 ")
- Spring force(弹簧压力): 200g
- Materials and finishes(材料及涂饰): Plunger:Be Cu, Ni plated;

Barrel:Brass,Gold plated

Spring:Stainless steel

- Current ration(额定电流): 5A(安培)
- Contact resistance(接触电阻): 50mΩ(毫欧姆)
- Connectioins(接线形式):

Crimp: R125-VCR,R125-CR

Solder cup: R125-VSC, R125-SC

Material of receptacle: brass, gold plated