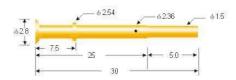

## SF-R125-VCR

#### Probe specifications SF-P125(技术规格)

- Recommended minimum Spacing最小问距): 3.17mm(.1248")
- Mounting hole size(钻孔尺寸): 压克力: 2.40mm(.0945")

电木板、玻璃纤维板: 2.45mm(.0965")

- Full travel(行程): 6.30(.2480 ")
- Spring force(弹簧压力): 200g
- Materials and finishes(材料及涂饰): Plunger:Be Cu, Ni plated;

Barrel:Brass,Gold plated

Spring:Stainless steel

- Current ration(额定电流): 5A(安培)
- Contact resistance(接触电阻): 50mΩ(毫欧姆)
- Connectioins(接线形式):

Crimp: R125-VCR,R125-CR

Solder cup: R125-VSC, R125-SC

Material of receptacle: brass, gold plated