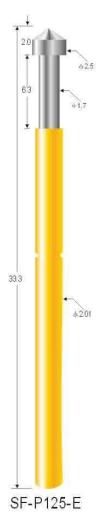

đầu dò mạ vàng đồng thau pin pogo cho thiết bị kiểm tra SF-P125

Bản vẽ chân đầu dò SF-P125

#### Probe specifications SF-P125(技术规格)

- Recommended minimum Spacing最小问距): 3.17mm(.1248")
- Mounting hole size(钻孔尺寸): 压克力: 2.40mm(.0945")

电木板、玻璃纤维板: 2.45mm(.0965")

- Full travel(行程): 6.30(.2480 ")
- Spring force(弹簧压力): 200g
- Materials and finishes(材料及涂饰): Plunger:Be Cu, Ni plated;

Barrel:Brass,Gold plated

Spring:Stainless steel

- Current ration(额定电流): 5A(安培)
- Contact resistance(接触电阻): 50mΩ(毫欧姆)
- Connectioins(接线形式):

Crimp: R125-VCR,R125-CR

Solder cup: R125-VSC, R125-SC

Material of receptacle: brass, gold plated