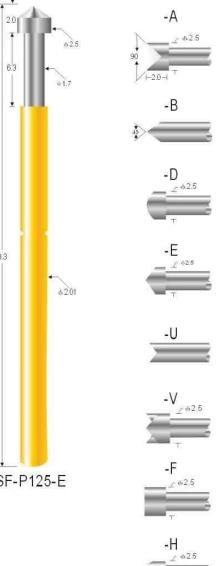

Bản vẽ chân đầu dò SF-P125

#### Probe specifications SF-P125(技术规格)

- Recommended minimum Spacing最小问距): 3.17mm(.1248")
- Mounting hole size(钻孔尺寸): 压克力: 2.40mm(.0945")

电木板、玻璃纤维板: 2.45mm(.0965")

- Full travel(行程): 6.30(.2480 ")
- Spring force(弹簧压力): 200g
- Materials and finishes(材料及涂饰): Plunger:Be Cu, Ni plated;

Barrel:Brass,Gold plated

Spring:Stainless steel

- Current ration(额定电流): 5A(安培)
- Contact resistance(接触电阻): 50mΩ(毫欧姆)
- Connectioins(接线形式):

Crimp: R125-VCR,R125-CR

Solder cup: R125-VSC, R125-SC

Material of receptacle: brass, gold plated