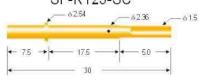

# SF-R125-SC

#### Probe specifications SF-P125(技术规格)

- Recommended minimum Spacing最小问距): 3.17mm(.1248")
- Mounting hole size(钻孔尺寸): 压克力: 2.40mm(.0945")

电木板、玻璃纤维板: 2.45mm(.0965")

- Full travel(行程): 6.30(.2480 ")
- Spring force(弹簧压力): 200g
- Materials and finishes(材料及涂饰): Plunger:Be Cu, Ni plated;

Barrel:Brass,Gold plated

Spring:Stainless steel

- Current ration(额定电流): 5A(安培)
- Contact resistance(接触电阻): 50mΩ(毫欧姆)
- Connectioins(接线形式):

Crimp: R125-VCR,R125-CR

Solder cup: R125-VSC, R125-SC

Material of receptacle: brass, gold plated