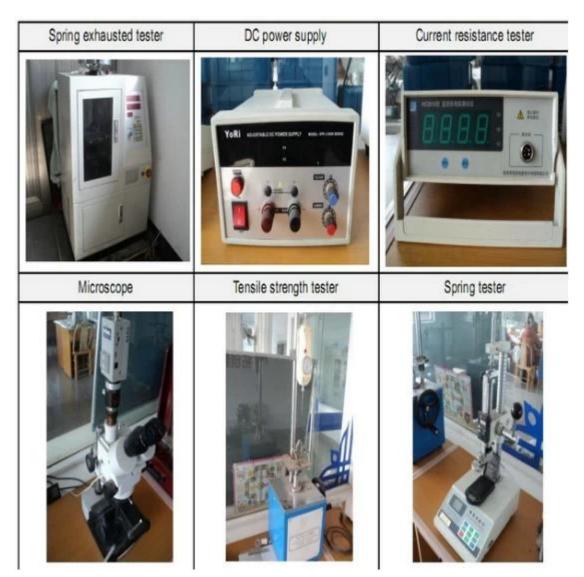

bạn trong vòng 24 giờ.
- 2. Thiết kế tùy chỉnh có sẵn và OEM được chào đón.
- 3. Chúng tôi có thể cung cấp các chân đầu dò cho khách hàng trên toàn thế giới với tốc độ và độ chính xác.
- 4. Chúng tôi có thể cung cấp mức giá thấp nhất với các sản phẩm chất lượng cao cho khách hàng.

#### sản phẩm chính

chốt lò xo (đơn) để kiểm tra PCB, ICT, FCT, v.v;

Pogo pin (đầu nối) để thiết lập kết nối giữa hai bảng mạch để tải, vị trí, pin, Chất bán dẫn & amp; amp; các ứng dụng kết nối;

đầu dò hai đầu để kiểm tra BGA và chất bán dẫn;

Chốt đa năng không có chốt lò xo, chốt LM dòng QZ và VZ;

Đầu dò dòng điện cao, Điện dung kim đầu dò chuyển đổi;

Thiết bị đầu cuối & amp; amp; ổ cắm / phích cắm;

Linh kiện điện tử liên quan khác, dây #30 OK, Jig lock, POM, bản lề sắt v.v.

#### Kiểm soát chất lượng



## Ảnh đóng gói