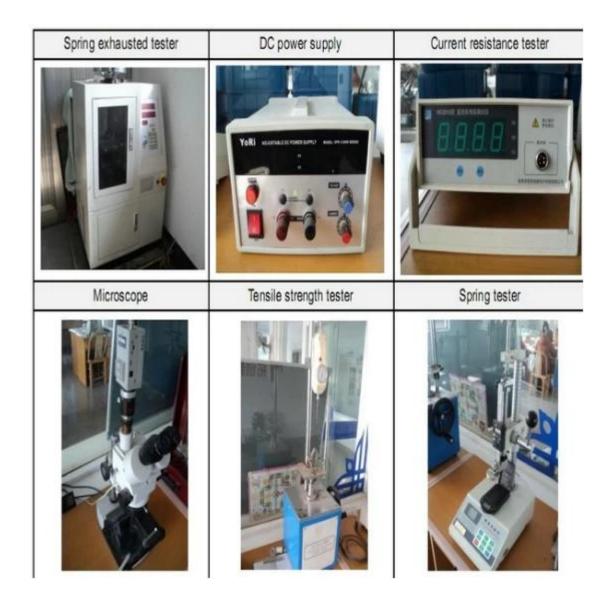

a bạn trong vòng 24 giờ làm việc.

2. Thiết kế tùy chỉnh có sẵn và OEM được hoan nghênh.

3. Chúng tôi có thể cung cấp các chân đầu dò cho khách hàng trên toàn thế giới với tốc độ và độ chính xác.

4. Chúng tôi có thể cung cấp mức giá thấp nhất với sản phẩm chất lượng cao cho khách hàng.

## sản phẩm chính

Chân lò xo (đơn) để kiểm tra PCB, ICT, FCT, v.v;

Chân Pogo (đầu nối) để thiết lập kết nối giữa hai bảng mạch in cho các ứng dụng sạc, định vị, Pin, Chất bán dẫn & Kết nối;

Đầu dò hai đầu để kiểm tra BGA và Chất bán dẫn;

Chốt vạn năng không có lò xo, chốt phủ, chốt LM có dòng QZ và VZ;

Đầu dò dòng điện cao, đầu dò chuyển mạch, kim điện dung;

Thiết bị đầu cuối & ổ cắm/ổ cắm;

Các linh kiện điện tử liên quan khác, dây 30 # OK, khóa Jig, POM, bản lề sắt, v.v.

## Kiểm soát chất lượng



Hình ảnh đóng gói