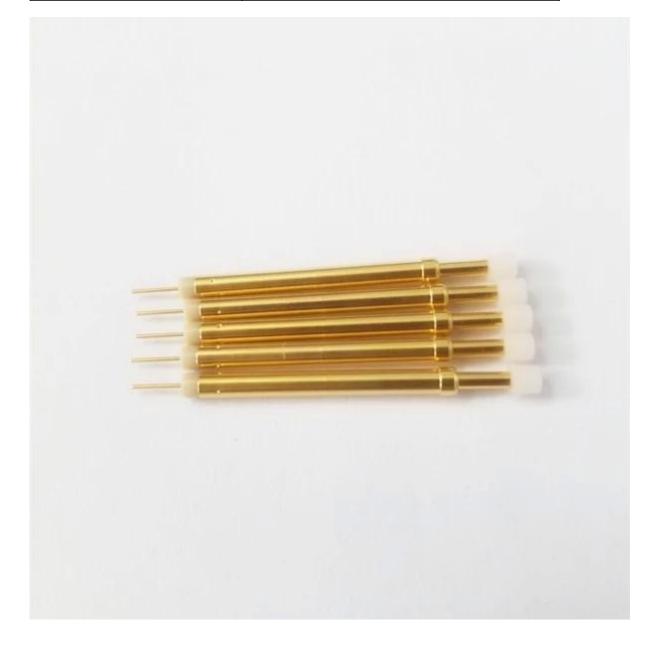

## Đặc điểm kỹ thuật sản phẩm

| Thương hiệu       | SFENG                                                  |  |
|-------------------|--------------------------------------------------------|--|
| Số mặt hàng       | đầu dò chuyển mạch SF265-<br>G300-5780L-1300L-250G-002 |  |
| Kích cỡ           | theo theo bản vẽ                                       |  |
| thời gian dẫn đầu | khoảng 3-7 working ngày                                |  |

## sản phẩm chính

Chân lò xo (đơn) để kiểm tra PCB, ICT, FCT, v.v;

Chân Pogo (đầu nối) để thiết lập kết nối giữa hai bảng mạch in cho các ứng dụng sạc, định vị, Pin, Chất bán dẫn & Kết nối;

Đầu dò hai đầu để kiểm tra BGA và Chất bán dẫn;