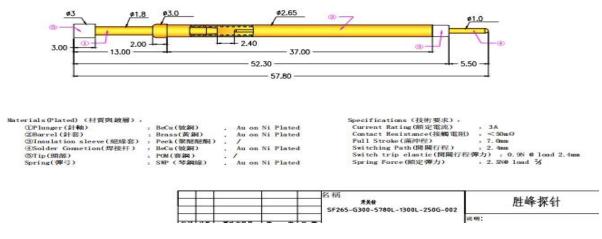

## Đặc điểm kỹ thuật sản phẩm

| Thương hiệu       | SFENG                                                  |  |
|-------------------|--------------------------------------------------------|--|
| Số mặt hàng       | đầu dò chuyển mạch SF265-<br>G300-5780L-1300L-250G-002 |  |
| Kích cỡ           | theo theo bản vẽ                                       |  |
| thời gian dẫn đầu | khoảng 3-7 working ngày                                |  |