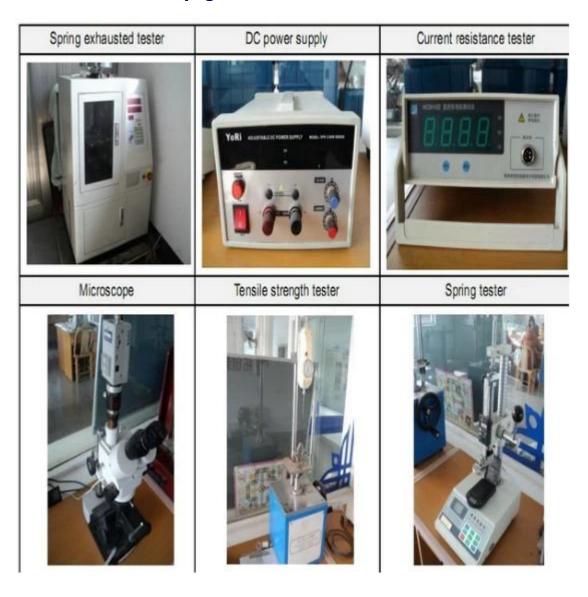

a bạn trong vòng 24 giờ.
- 2. Thiết kế tùy chỉnh có sẵn và OEM được chào đón.
- 3. Chúng tôi có thể cung cấp các chân đầu dò cho khách hàng trên toàn thế giới với tốc độ và độ chính xác.
- 4. Chúng tôi có thể cung cấp mức giá thấp nhất với các sản phẩm chất lượng cao cho khách hàng.

### sản phẩm chính

chốt lò xo (đơn) để kiểm tra PCB, ICT, FCT, v.v;

Pogo pin (đầu nối) để thiết lập kết nối giữa hai bảng mạch để tải, vị trí, pin, Chất bán dẫn & amp; amp; các ứng dụng kết nối;

đầu dò hai đầu để kiểm tra BGA và chất bán dẫn;

Chốt đa năng không có chốt lò xo, chốt LM dòng QZ và VZ;

Đầu dò dòng điện cao, Điện dung kim đầu dò chuyển đổi;

Thiết bị đầu cuối & amp; amp; ổ cắm / phích cắm;

Linh kiện điện tử liên quan khác, dây #30 OK, Jig lock, POM, bản lề sắt v.v.

### Kiểm soát chất lượng