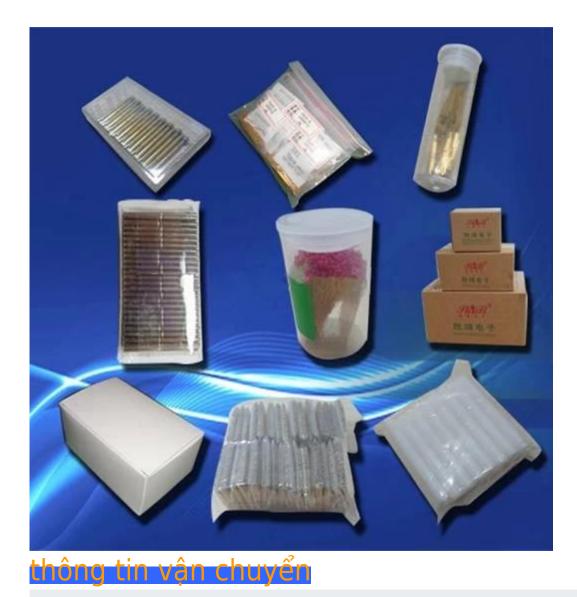

Standard products will be delivered out within 3 days. Customized products will be sent out within 15 days.