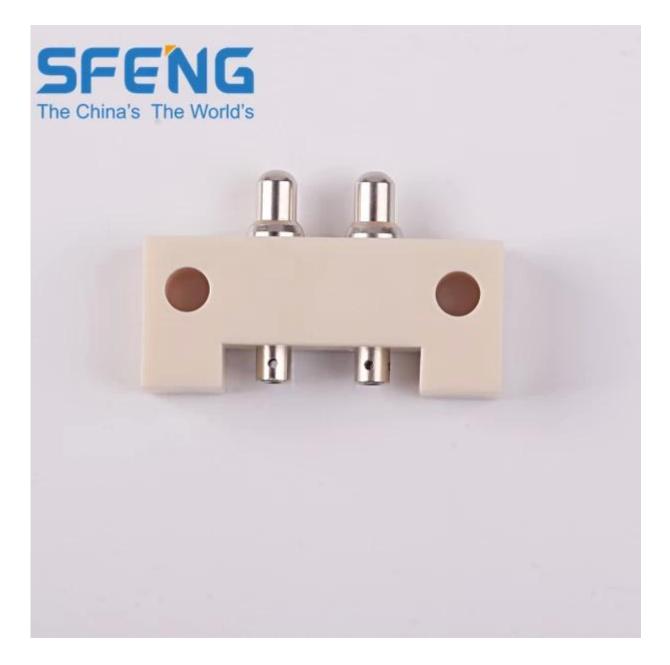

## Tên sản phẩm:Pin SF-pogo

Chất liệu và hoàn thiện Pit tông: Bê Cu, mạ Rh Thùng: Đồng thau, mạ vàng Mùa xuân:Thép không gỉ

## Những bức ảnh

Mọi lời khuyên, chúng tôi có thể cung cấp cho bạn
Nếu bạn quan tâm đến nó, xin vui lòng liên hệ với tôi