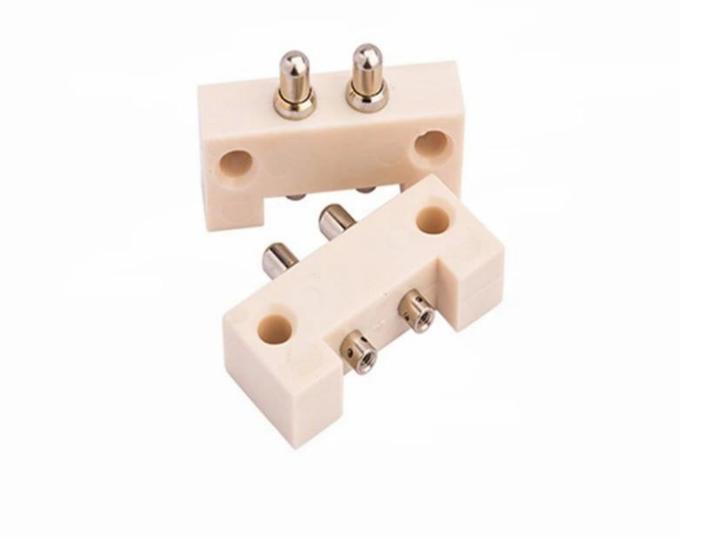

## Tên sản phẩm:Pin SF-pogo

Chất liệu và hoàn thiện Pit tông: Bê Cu, mạ Rh Thùng: Đồng thau, mạ vàng Mùa xuân:Thép không gỉ

## Những bức ảnh

Mọi lời khuyên, chúng tôi có thể cung cấp cho bạn
Nếu bạn quan tâm đến nó, xin vui lòng liên hệ với tôi