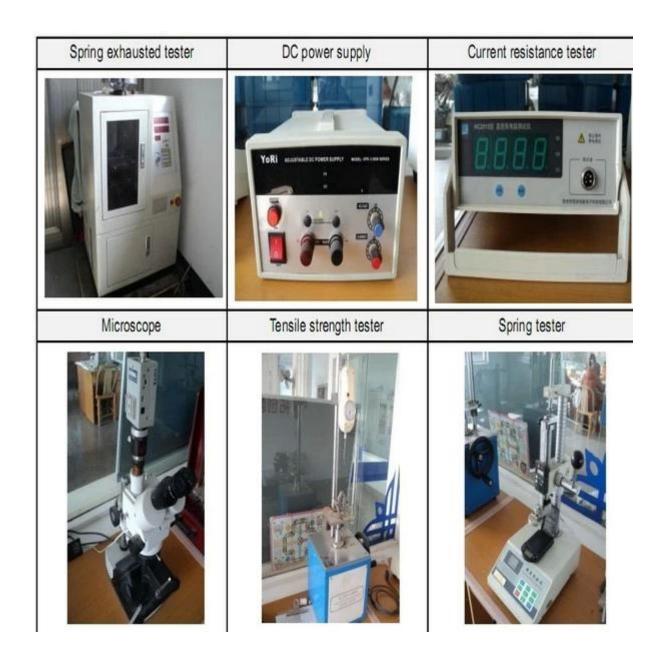

c
- 2. Thiết kế tùy chỉnh có sẵn, OEM được hoan nghênh
- 3. Giao các chân đầu dò cho khách hàng của chúng tôi trên toàn thế giới với tốc độ và độ chính xác
- 4. cung cấp giá thấp nhất với chất lượng cao cho khách hàng của chúng tôi

## sản phẩm chính

- --- Chân lò xo (đơn) để kiểm tra PCB, ICT, FCT, v.v;
- --- Chân Pogo (đầu nối) để thiết lập kết nối (thường là tạm thời) giữa

hai bảng mạch in để sạc, định vị, Pin, Chất bán dẫn &

các ứng dụng kết nối;

- --- Thử nghiệm thăm dò hai đầu hoặc BGA&semiconudtion;
- ---Chân cắm đa năng không có lò xo, chân phủ, chân LM với dòng QZ&VZ;
- --- Đầu dò dòng điện cao, Đầu dò chuyển mạch, Kim điện dung...
- ---Thiết bị đầu cuối & ổ cắm/ổ cắm;
- --- Các linh kiện điện tử liên quan khác, 30#OKwire,Khóa Jig,POM,Ironhinge, v.v.

## Kiểm soát chất lượng



Hình ảnh đóng gói