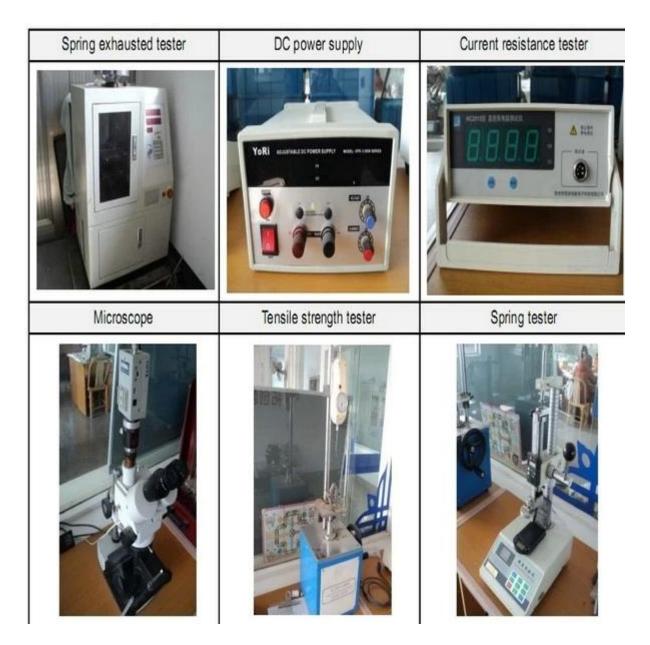

Đúng, SFENG PROBE là thương hiệu riêng của chúng tôi.

4) Bạn có quy trình QC không?

Vâng, chúng tôi có bộ phận kiểm tra.

5) Mọi việc diễn ra như thế nào với tàu thăm dò shengteng & shengfeng Tô Châu?

Công ty Điện tử Tô Châu shengteng là tên công ty đã đăng ký của chúng tôi;