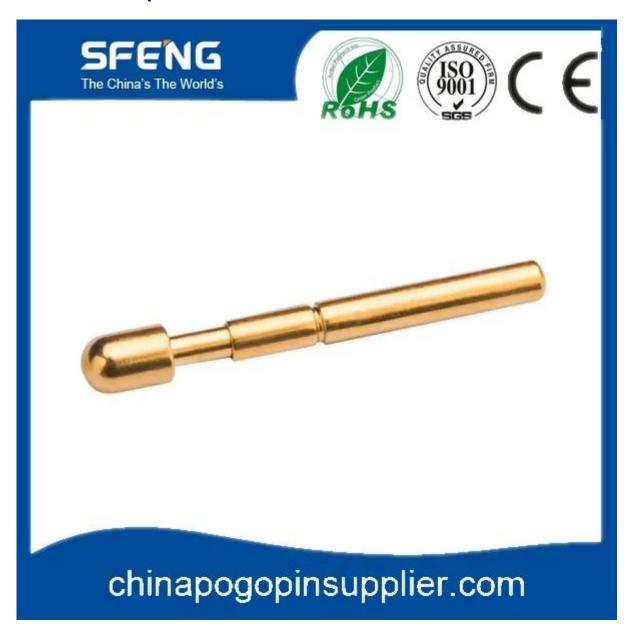

# Đặc điểm kỹ thuật sản phẩm

| Thương hiệu     | SFENG                                         |
|-----------------|-----------------------------------------------|
| Số mặt hàng     | SF-PS75-D                                     |
| Thợ lặn         | Đồng thau hoặc Becu, mạ vàng hoặc Ni          |
| Thùng           | Đồng thau, vàng hoặc mạ Ni                    |
| Mùa xuân        | SK4, dây nhạc                                 |
| Lực mùa xuân    | theo yêu cầu của bạn                          |
| MOQ             | 100 chiếc                                     |
| II DOI DIAD DAD | 7 ngày làm việc sau khi nhận được khoản thanh |
|                 | toán                                          |

## Hình ảnh sản phẩm