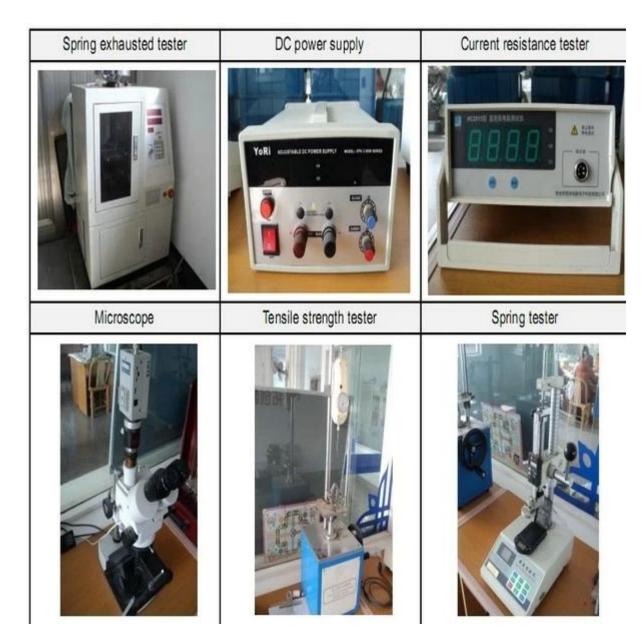

- 2. Thiết kế tùy chỉnh có sẵn, OEM được hoan nghênh

- 3. Giao các chân đầu dò cho khách hàng của chúng tôi trên toàn thế giới với tốc độ và độ chính xác
- 4. cung cấp giá thấp nhất với chất lượng cao cho khách hàng của chúng tôi

### sản phẩm chính

- --- Chân lò xo (đơn) để kiểm tra PCB, ICT, FCT, v.v;
- --- Chân Pogo (đầu nối) để thiết lập kết nối (thường là tạm thời) giữa

hai bảng mạch in để sạc, định vị, Pin, Chất bán dẫn &

các ứng dụng kết nối;

- --- Thử nghiệm thăm dò hai đầu hoặc BGA&semiconudtion;
- ---Chân cắm đa năng không có lò xo,chân phủ,chân LM với dòng QZ&VZ;
- --- Đầu dò dòng điện cao, Đầu dò chuyển mạch, Kim điện dung...
- ---Thiết bị đầu cuối & ổ cắm/ổ cắm;
- --- Các linh kiện điện tử liên quan khác, 30#OKwire,Khóa Jig,POM,Ironhinge, v.v.

### Kiểm soát chất lượng



Hình ảnh đóng gói