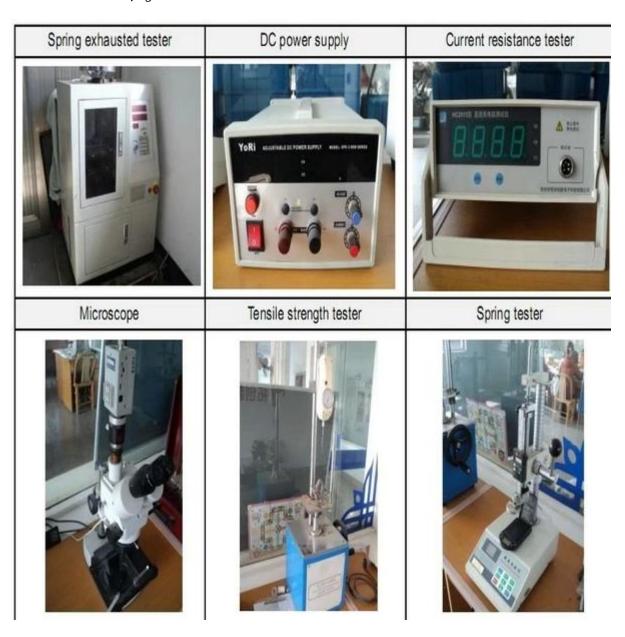

iệc
- 2. Thiết kế tùy chỉnh có sẵn, OEM được hoan nghênh
- 3. Giao các chân đầu dò cho khách hàng của chúng tôi trên toàn thế giới với tốc độ và độ chính xác
- 4. cung cấp mức giá thấp nhất với chất lượng cao cho khách hàng của chúng tôi

sản phẩm chính

- --- Chân lò xo (đơn) để kiểm tra PCB, ICT, FCT, v.v;
- ---Chân Pogo (đầu nối) để thiết lập kết nối (thường là tạm thời) giữa hai bảng mạch in để sạc, định vị, Pin, Chất bán dẫn & các ứng dụng kết nối;
- --- Thử nghiệm thăm dò hoặc bán dẫn hai đầu hoặc BGA;
- ---Chân cắm đa năng không có lò xo, chân phủ, chân LM với dòng QZ&VZ;
- --- Đầu dò dòng điện cao, Đầu dò chuyển mạch, Kim điện dung...
- ---Thiết bị đầu cuối & ổ cắm/ổ cắm;
- --- Các thiết bị điện tử liên quan khác, 30#OKwire, Khóa Jig, POM, Ironhinge, v.v.

## Kiểm soát chất lượng



Hình ảnh đóng gói