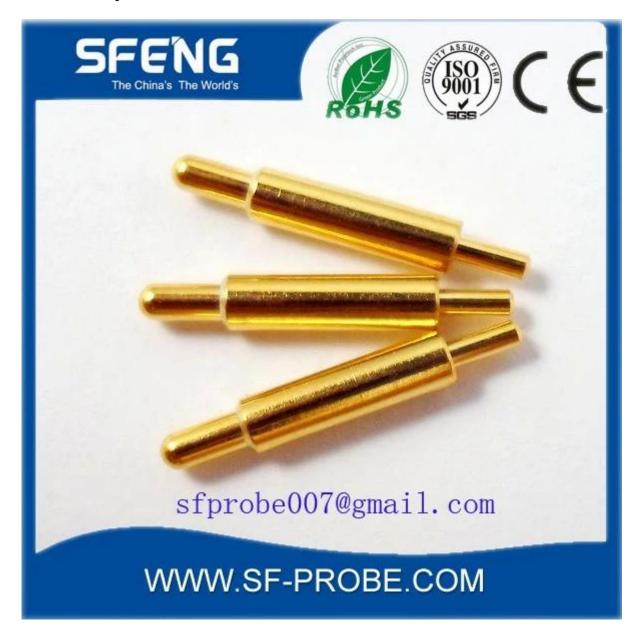

Đặc điểm kỹ thuật sản phẩm

Kích thước: có thể được tùy chỉnh

Chất liệu: đồng thau

Mạ: mạ vàng

Hình ảnh sản phẩm

Dịch vụ của chúng tôi

- 1. Trả lời yêu cầu của bạn trong vòng 24 giờ làm việc
- 2. Thiết kế tùy chỉnh có sẵn, OEM được hoan nghênh
- 3. Giao các chân đầu dò cho khách hàng của chúng tôi trên toàn thế giới với tốc độ và độ chính xác
- 4. cung cấp mức giá thấp nhất với chất lượng cao cho khách hàng của chúng tôi