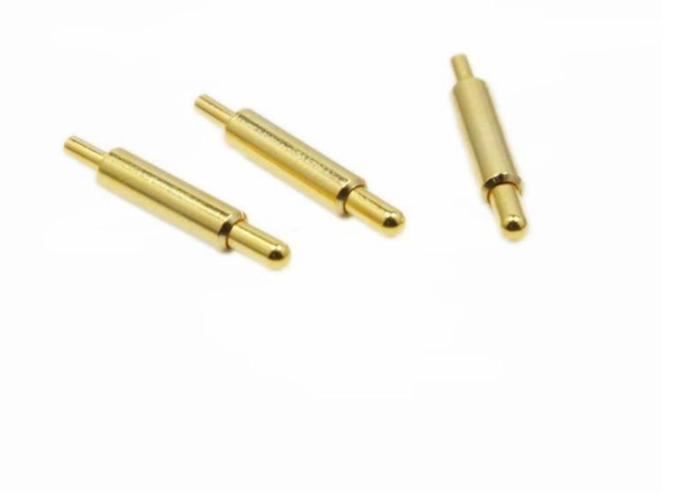

# Tên sản phẩm:Pin SF-pogo

Chất liệu và hoàn thiện Pit tông: Bê Cu, mạ Rh

Thùng: Đồng thau, mạ vàng Mùa xuân:Thép không gỉ

# Những bức ảnh

- Mọi lời khuyên, chúng tôi có thể cung cấp cho bạn
- Nếu bạn quan tâm đến nó, xin vui lòng liên hệ với tôi