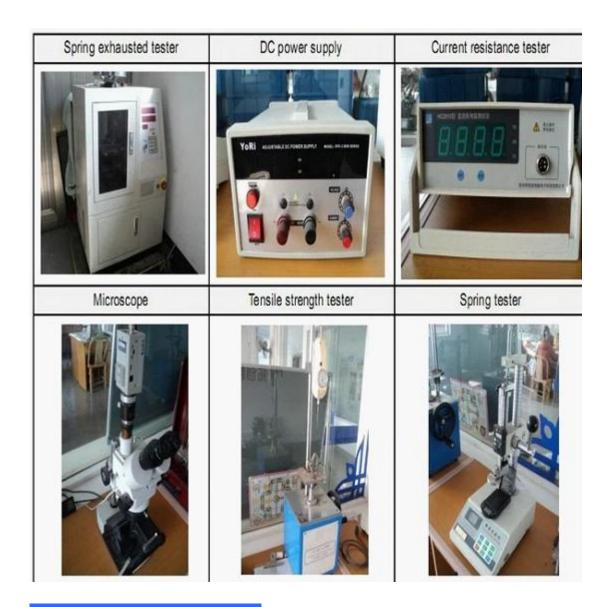

Bê Cu, mạ Rh

Thùng: Đồng thau, mạ vàng Mùa xuân:Thép không gỉ

# Những bức ảnh











- Mọi lời khuyên, chúng tôi có thể cung cấp cho bạn
- Nếu bạn quan tâm đến nó, xin vui lòng liên hệ với tôi

### thăm dò ShengFeng

Công ty chúng tôi được thành lập vào năm 1984, Shengfeng Probe, tên đăng ký của Suzhou Shengteng Electronic Co., Ltd, chuyên về đầu dò lò xo & pin pogo & khối thiết bị đầu cuối với chất lượng tốt, giao hàng nhanh và dịch vụ tốt nhất.

#### Lợi ích của chúng ta

- 1. chúng tôi có 30 năm kinh nghiệm trong lĩnh vực pin thăm dò và có nhà máy riêng.
- 2. chúng tôi cung cấp mẫu miễn phí và có bộ phận kiểm tra.
- 3. chúng tôi có thể sản xuất sản phẩm theo yêu cầu của bạn.
- 4. chúng tôi đảm bảo giá tốt nhất và dịch vụ tốt.

### Nhà máy của chúng tôi



thiết bị của chúng tôi



Gói của chúng tôi