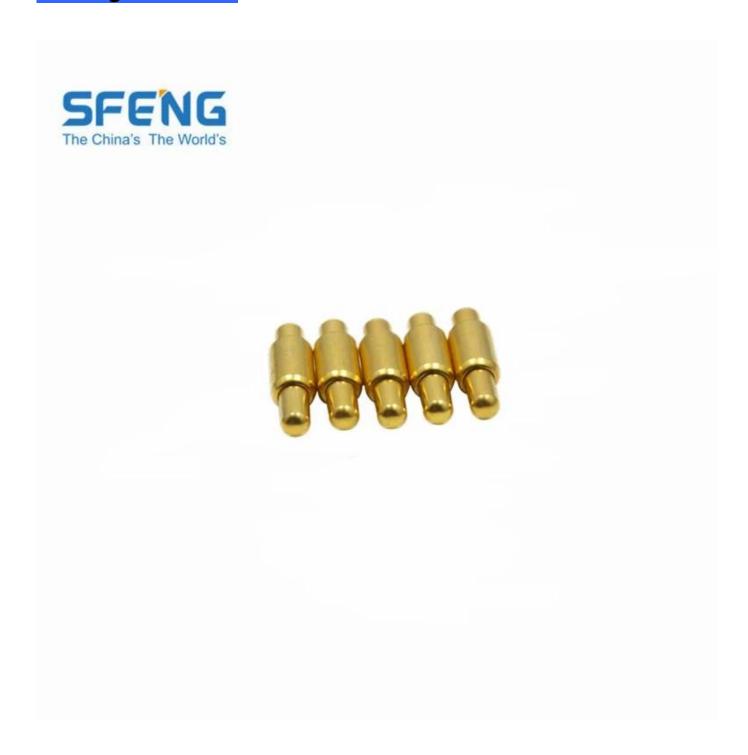

# Tên sản phẩm:Pin SF-pogo

Chất liệu và hoàn thiện Pit tông: Bê Cu, mạ Rh

Thùng: Đồng thau, mạ vàng Mùa xuân:Thép không gỉ

# Những bức ảnh

- Mọi lời khuyên, chúng tôi có thể cung cấp cho bạn
- Nếu bạn quan tâm đến nó, xin vui lòng liên hệ với tôi