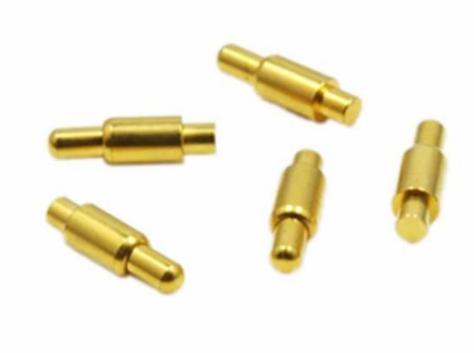

# Tên sản phẩm:Pin SF-pogo

Chất liệu và hoàn thiện Pit tông: Bê Cu, mạ Rh

Thùng: Đồng thau, mạ vàng Mùa xuân:Thép không gỉ

# Những bức ảnh

- Mọi lời khuyên, chúng tôi có thể cung cấp cho bạn
- Nếu bạn quan tâm đến nó, xin vui lòng liên hệ với tôi