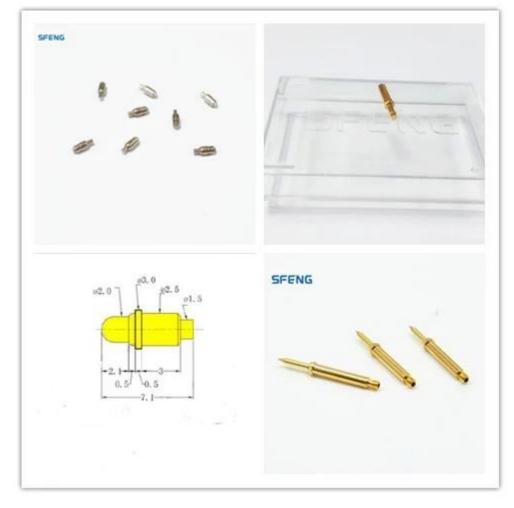

## chân tiếp xúc pin có kích thước khác nhau để tiếp xúc điện

chân tiếp xúc pin