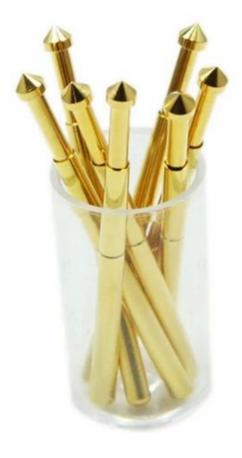

|  | âm nhạc wire                        |
| Lời khuyên           |  | -A -B -D -E -F -H -T -U -V          |
| MOQ                  |  | 100 chiếc                           |
| vận chuyển           |  | trong vòng 7 working ngày           |
| sự chi trả           |  | 100% T/T in advance hoặc paypal     |
| bưu kiện             |  | hộp                                 |
| thông tin vận chuyển |  | vận chuyển bởi FEDEX,DHL,TNT,UPS    |
|                      |  |                                     |
|                      |  |                                     |
|                      |  |                                     |
|                      |  |                                     |
|                      |  |                                     |

# Hình ảnh sản phẩm











### Câu hỏi thường gặp

- ×
- ×

## sản phẩm chính

chốt lò xo (đơn) để kiểm tra PCB, ICT, FCT, v.v;

Pogo pin (đầu nối) để thiết lập kết nối giữa hai bảng mạch để tải, vị trí, pin, Chất bán dẫn & amp; amp; các ứng dụng kết nối;

đầu dò hai đầu để kiểm tra BGA và chất bán dẫn;

Chốt đa năng không có chốt lò xo, chốt LM dòng QZ và VZ;

Đầu dò dòng điện cao, Điện dung kim đầu dò chuyển đổi;

Thiết bị đầu cuối & amp; amp; ổ cắm / phích cắm;

Linh kiện điện tử liên quan khác, dây #30 OK, Jig lock, POM, bản lề sắt v.v.

# Kiểm soát chất lượng



1. Agilent current testing



2. Quadratic element



3.Load Curve Meter



4.Bond Test



5.Life Fatigue Test



6.Microscope

## Ảnh đóng gói



Đang chuyển hàng thông tin

Standard products will be delivered out within 3 days. Customized products