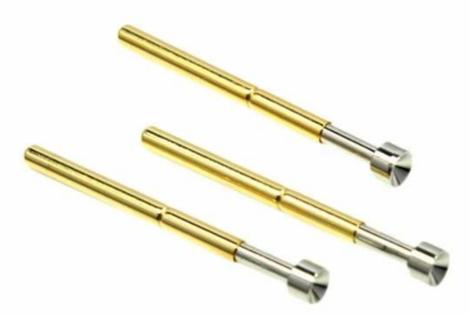

## sản phẩm chính

chốt lò xo (đơn) để kiểm tra PCB, ICT, FCT, v.v;

Pogo pin (đầu nối) để thiết lập kết nối giữa hai bảng mạch để tải, vị trí, pin, Chất bán dẫn & amp; amp; các ứng dụng kết nối;

đầu dò hai đầu để kiểm tra BGA và chất bán dẫn;

Chốt đa năng không có chốt lò xo, chốt LM dòng QZ và VZ;

Đầu dò dòng điện cao, Điện dung kim đầu dò chuyển đổi;

Thiết bị đầu cuối & amp; amp; ổ cắm / phích cắm;

Linh kiện điện tử liên quan khác, dây #30 OK, Jig lock, POM, bản lề sắt v.v.