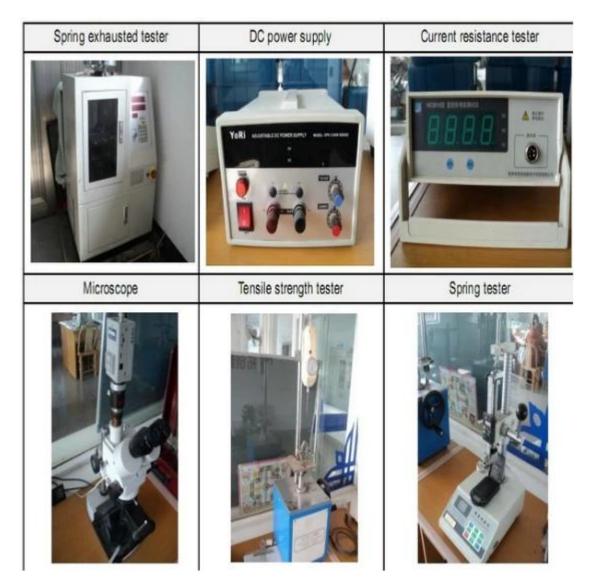

ể trả lời yêu cầu của bạn trong vòng 24 giờ.
- 2. Thiết kế tùy chỉnh có sẵn và OEM được chào đón.

3. Chúng tôi có thể cung cấp các chân đầu dò cho khách hàng trên toàn thế giới với tốc độ và độ chính xác.

4. Chúng tôi có thể cung cấp mức giá thấp nhất với các sản phẩm chất lượng cao cho khách hàng.

#### sản phẩm chính

chốt lò xo (đơn) để kiểm tra PCB, ICT, FCT, v.v;

Chân Pogo (đầu nối) để thiết lập kết nối giữa hai bảng mạch cho các ứng dụng tải, vị trí, pin, Chất

bán dẫn & kết nối;

đầu dò hai đầu để kiểm tra BGA và chất bán dẫn;

Chốt đa năng không có chốt lò xo, chốt LM dòng QZ và VZ;

Đầu dò dòng điện cao, Điện dung kim đầu dò chuyển đổi;

Thiết bị đầu cuối & ổ cắm/phích cắm;

Linh kiện điện tử liên quan khác, dây #30 OK, Jig lock, POM, bản lề sắt v.v.

### Kiểm soát chất lượng



# Ảnh đóng gói