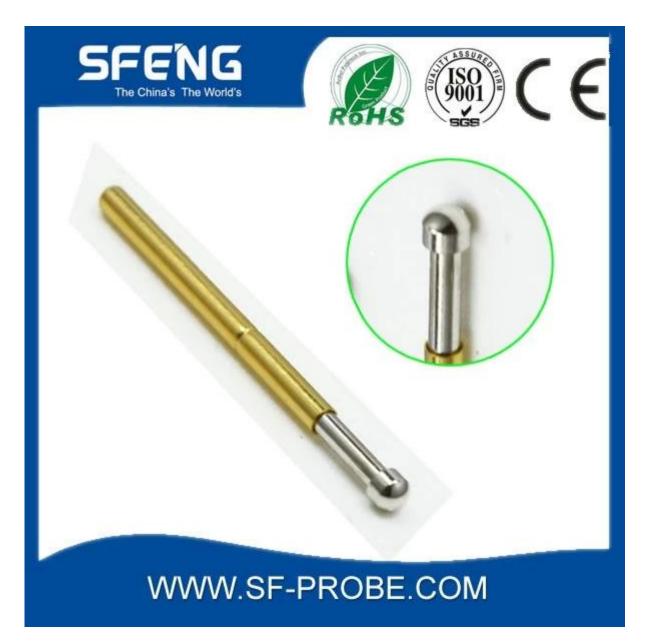

## Đặc điểm kỹ thuật sản phẩm

| Thương hiệu   | SFENG                                        |
|---------------|----------------------------------------------|
| Số thứ tự     | SF-P11                                       |
| mạ            | Mạ vàng                                      |
| thời gian dẫn | 7 ngày làm việc sau khi nhận được thanh toán |

# Hình ảnh sản phẩm

SF-P11-G



SF-P11-D



SF-P11-B



## Dịch vụ của chúng tôi

- 1. Chúng tôi có thể trả lời yêu cầu của bạn trong vòng 24 giờ.
- 2. Thiết kế tùy chỉnh có sẵn và OEM được chào đón.

3. Chúng tôi có thể cung cấp các chân đầu dò cho khách hàng trên toàn thế giới với tốc độ và độ chính xác.

4. Chúng tôi có thể cung cấp mức giá thấp nhất với các sản phẩm chất lượng cao cho khách hàng.

#### sản phẩm chính

chốt lò xo (đơn) để kiểm tra PCB, ICT, FCT, v.v;

Chân Pogo (đầu nối) để thiết lập kết nối giữa hai bảng mạch cho các ứng dụng tải, vị trí, pin, Chất

bán dẫn & kết nối;

đầu dò hai đầu để kiểm tra BGA và chất bán dẫn;

Chốt đa năng không có chốt lò xo, chốt LM dòng QZ và VZ;

Đầu dò dòng điện cao, Điện dung kim đầu dò chuyển đổi;

Thiết bị đầu cuối & ổ cắm/phích cắm;

Linh kiện điện tử liên quan khác, dây #30 OK