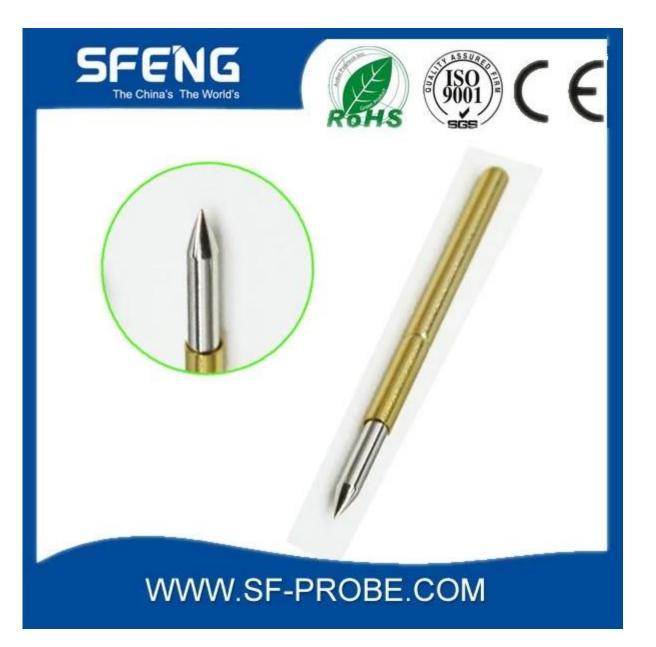

## Đặc điểm kỹ thuật sản phẩm

| Thương hiệu   | SFENG                                        |
|---------------|----------------------------------------------|
| Số thứ tự     | SF-P11                                       |
| mạ            | Mạ vàng                                      |
| thời gian dẫn | 7 ngày làm việc sau khi nhận được thanh toán |

# Hình ảnh sản phẩm

SF-P11-G



SF-P11-D



SF-P11-B



## Dịch vụ của chúng tôi

- 1. Chúng tôi có thể trả lời yêu cầu của bạn trong vòng 24 giờ.
- 2. Thiết kế tùy chỉnh có sẵn và OEM được chào đón.

3. Chúng tôi có thể cung cấp các chân đầu dò cho khách hàng trên toàn thế giới với tốc độ và độ chính xác.

4. Chúng tôi có thể cung cấp mức giá thấp nhất với các sản phẩm chất lượng cao cho khách hàng.

#### sản phẩm chính

chốt lò xo (đơn) để kiểm tra PCB, ICT, FCT, v.v;

Chân Pogo (đầu nối) để thiết lập kết nối giữa hai bảng mạch cho các ứng dụng tải, vị trí, pin, Chất

bán dẫn & kết nối;

đầu dò hai đầu để kiểm tra BGA và chất bán dẫn;

Chốt đa năng không có chốt lò xo, chốt LM dòng QZ và VZ;

Đầu dò dòng điện cao, Điện dung kim đầu dò chuyển đổi;

Thiết bị đầu cuối & ổ cắm/phích cắm;

Linh kiện điện tử liên quan khác, dây #30 OK, Jig lock,