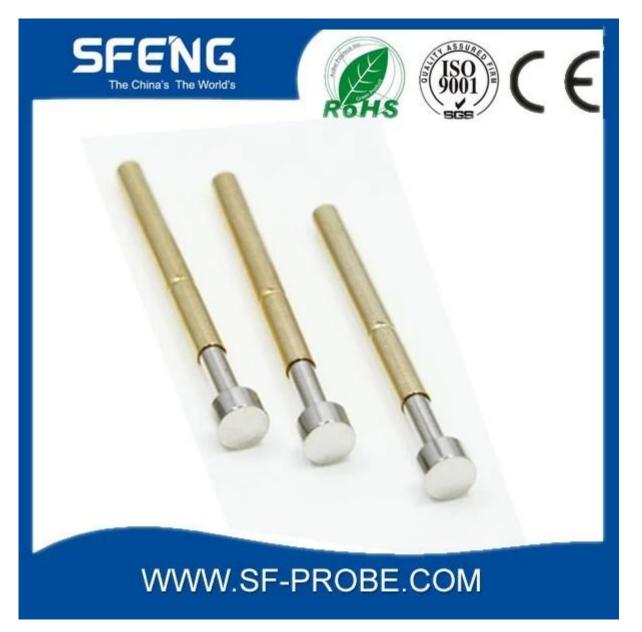

## Đặc điểm kỹ thuật sản phẩm

| Thương hiệu   | SFENG                                        |
|---------------|----------------------------------------------|
| Số thứ tự     | SF-P11                                       |
| mạ            | Mạ vàng                                      |
| thời gian dẫn | 7 ngày làm việc sau khi nhận được thanh toán |

# Hình ảnh sản phẩm

SF-P11-G



SF-P11-D



SF-P11-B



## Dịch vụ của chúng tôi

- 1. Chúng tôi có thể trả lời yêu cầu của bạn trong vòng 24 giờ.
- 2. Thiết kế tùy chỉnh có sẵn và OEM được chào đón.

3. Chúng tôi có thể cung cấp các chân đầu dò cho khách hàng trên toàn thế giới với tốc độ và độ chính xác.

4. Chúng tôi có thể cung cấp mức giá thấp nhất với các sản phẩm chất lượng cao cho khách hàng.

#### sản phẩm chính

chốt lò xo (đơn) để kiểm tra PCB, ICT, FCT, v.v;

Chân Pogo (đầu nối) để thiết lập kết nối giữa hai bảng mạch cho các ứng dụng tải, vị trí, pin, Chất

bán dẫn & kết nối;

đầu dò hai đầu để kiểm tra BGA và chất bán dẫn;

Chốt đa năng không có chốt lò xo, chốt LM dòng QZ và VZ;

Đầu dò dòng điện cao, Điện dung kim đầu dò chuyển đổi;

Thiết bị đầu cuối & ổ cắm/phích cắm;

Linh kiện điện tử liên quan khác