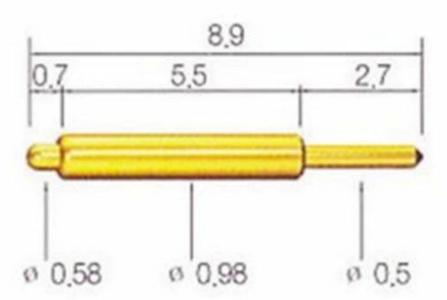

# Tên sản phẩm:Pin SF-pogo

#### Chất liệu và hoàn thiện

Pit tông: Bê Cu, mạ Rh

Thùng: Đồng thau, mạ vàng Mùa xuân:Thép không gỉ