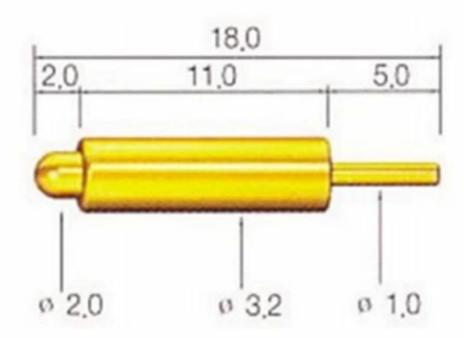

# Tên sản phẩm:Pin SF-pogo

#### Chất liệu và hoàn thiện

Pit tông: Bê Cu, mạ Rh

Thùng: Đồng thau, mạ vàng Mùa xuân:Thép không gỉ