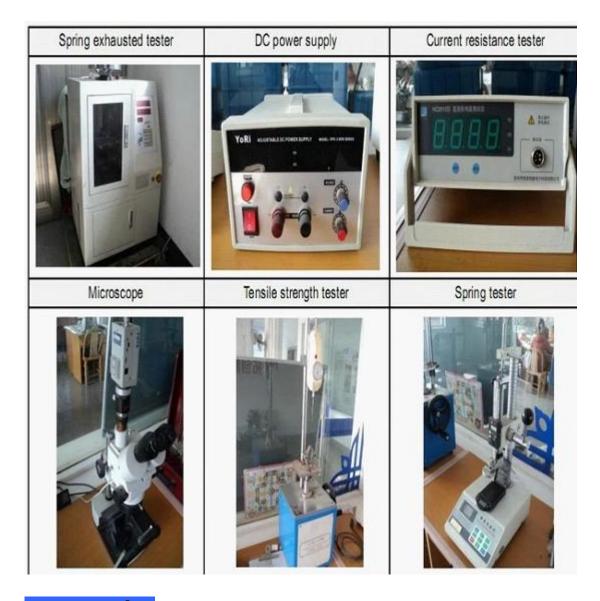

: Bê Cu, mạ Rh

Thùng: Đồng thau, mạ vàng Mùa xuân:Thép không gỉ

## Những bức ảnh









- Mọi lời khuyên, chúng tôi có thể cung cấp cho bạn
- Nếu bạn quan tâm đến nó, xin vui lòng liên hệ với tôi

#### thăm dò ShengFeng

Công ty chúng tôi được thành lập vào năm 1984, Shengfeng Probe, tên đăng ký của Suzhou Shengteng Electronic Co., Ltd, chuyên về đầu dò lò xo & pin pogo & khối thiết bị đầu cuối với chất lượng tốt, giao hàng nhanh và dịch vụ tốt nhất.

### Lợi ích của chúng ta

- 1. chúng tôi có 30 năm kinh nghiệm trong lĩnh vực pin thăm dò và có nhà máy riêng.
- 2. chúng tôi cung cấp mẫu miễn phí và có bộ phận kiểm tra.
- 3. chúng tôi có thể sản xuất sản phẩm theo yêu cầu của bạn.
- 4. chúng tôi đảm bảo giá tốt nhất và dịch vụ tốt.

# Nhà máy của chúng tôi



# thiết bị của chúng tôi



bưu kiện