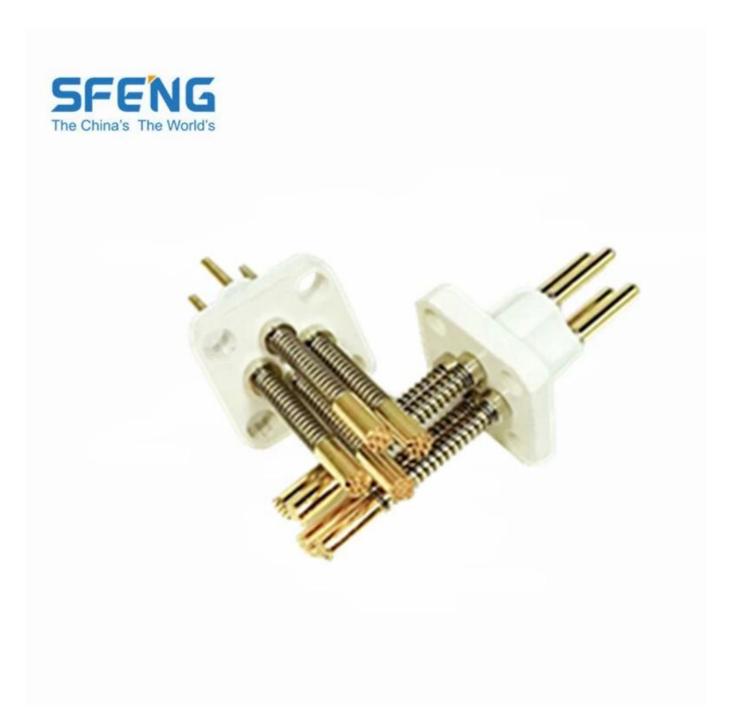

# Tên sản phẩm:Pin đầu dò SF

Chất liệu và hoàn thiện Pit tông: Bê Cu, mạ Rh

Thùng: Đồng thau, mạ vàng Mùa xuân:Thép không gỉ

## Những bức ảnh

- Mọi lời khuyên, chúng tôi có thể cung cấp cho bạn
- Nếu bạn quan tâm đến nó, xin vui lòng liên hệ với tôi