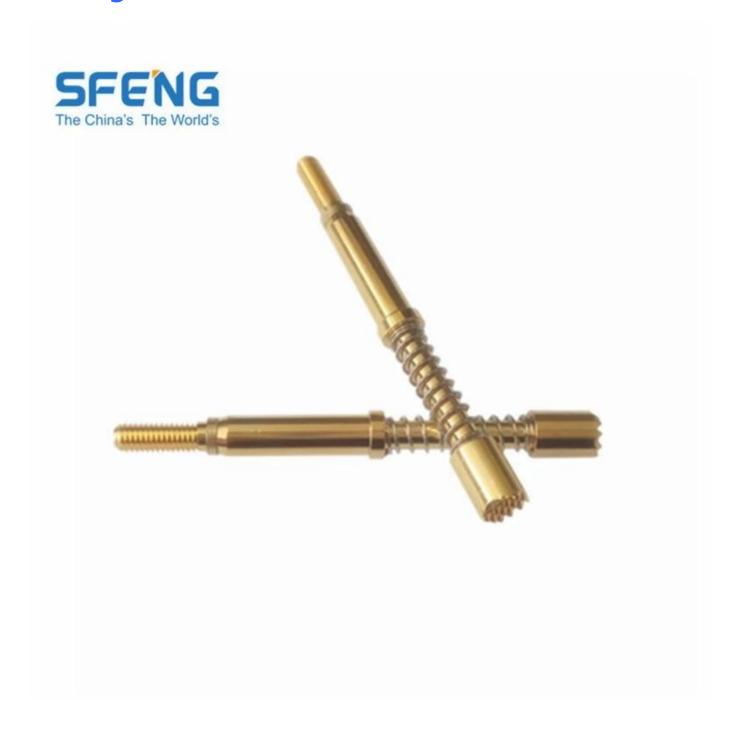

# Tên sản phẩm:Pin đầu dò SF

Chất liệu và hoàn thiện Pit tông: Bê Cu, mạ Rh

Thùng: Đồng thau, mạ vàng Mùa xuân:Thép không gỉ

## Những bức ảnh

- Mọi lời khuyên, chúng tôi có thể cung cấp cho bạn
- Nếu bạn quan tâm đến nó, xin vui lòng liên hệ với tôi