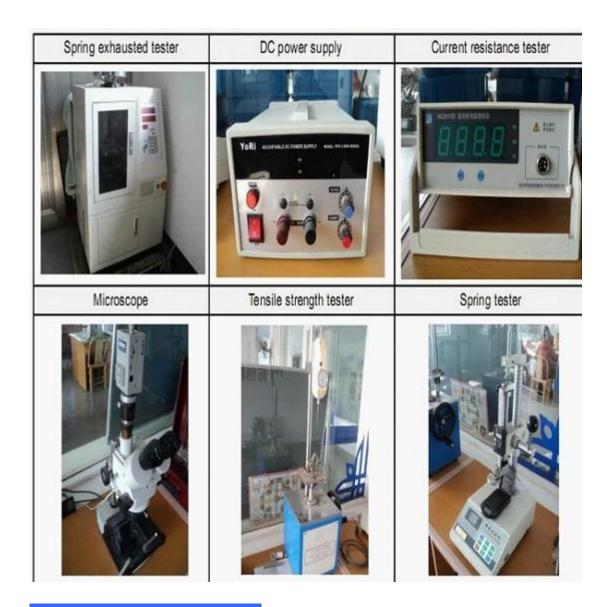

tông: Bê Cu, mạ Rh

Thùng: Đồng thau, mạ vàng Mùa xuân:Thép không gỉ

## Những bức ảnh





- Mọi lời khuyên, chúng tôi có thể cung cấp cho bạn
- Nếu bạn quan tâm đến nó, xin vui lòng liên hệ với tôi

### thăm dò ShengFeng

Công ty chúng tôi được thành lập vào năm 1984, Shengfeng Probe, tên đăng ký của Suzhou Shengteng Electronic Co., Ltd, chuyên về đầu dò lò xo & pin pogo & khối thiết bị đầu cuối với chất lượng tốt, giao hàng nhanh và

dich vu tốt nhất.

#### Lợi ích của chúng ta

- 1. chúng tôi có 30 năm kinh nghiệm trong lĩnh vực pin thăm dò và có nhà máy riêng.
- 2. chúng tôi cung cấp mẫu miễn phí và có bộ phận kiểm tra.
- 3. chúng tôi có thể sản xuất sản phẩm theo yêu cầu của bạn.
- 4. chúng tôi đảm bảo giá tốt nhất và dịch vụ tốt.

## Nhà máy của chúng tôi



thiết bị của chúng tôi



Gói của chúng tôi